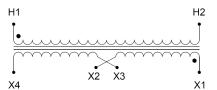

#### SCHEMATIC/DIAGRAM AND DIMENSION PICTURES

Single Phase Control Transformer with a capacity of 2000VA, transforming 600 Volts to 120/240 Volts

### **PRODUCT SPECIFICATIONS**

| Weight                     | 50 lbs                                                                               |
|----------------------------|--------------------------------------------------------------------------------------|
| Phases                     | 1                                                                                    |
| Connection                 | 1Ph-CT-SD-SD                                                                         |
| Primary Voltage            | 600                                                                                  |
| Primary Max Current        | 3.33A                                                                                |
| Primary Markings           | H1-H2                                                                                |
| Primary Terminals          | <u>Leads</u>                                                                         |
| Secondary Voltage          | 120/240                                                                              |
| Secondary Max Current      | <u>16.67A</u>                                                                        |
| Secondary Markings         | <u>X1-X2-X3-X4</u>                                                                   |
| Secondary Terminals        | <u>Leads</u>                                                                         |
| Primary Taps               | N/A                                                                                  |
| Conductor Material         | <u>Copper</u>                                                                        |
| Temperatue Rise            | <u>115°C</u>                                                                         |
| Insuation Class            | 180°C (Class F)                                                                      |
| BIL (Insulation) Level     | <u>10kV</u>                                                                          |
| Efficiency (@35% Load) %   | N/A                                                                                  |
| Impedance Range            | <u>5.0 - 7.0%</u>                                                                    |
| Sound (db)                 | 40                                                                                   |
| Enclosure Type             | Type-1 Indoor                                                                        |
| Enclosure Size             | See Enclosure Chart                                                                  |
| Finish/Colour              | Semigloss - Black                                                                    |
| Standards & Certifications | CSA Certified File No. LR34493, UL Listed File No. E110286, ISO 9001:2015 Registered |