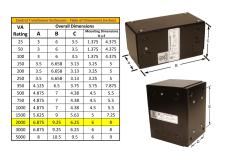

#### SCHEMATIC/DIAGRAM AND DIMENSION PICTURES

Single Phase Control Transformer with a capacity of 2000VA, transforming 600 Volts to 120/240 Volts

### **PRODUCT SPECIFICATIONS**

| Weight                     | 50 lbs                                                                               |
|----------------------------|--------------------------------------------------------------------------------------|
| Phases                     | 1                                                                                    |
| Connection                 | 1Ph-CT-SD-SD                                                                         |
| Primary Voltage            | 600                                                                                  |
| Primary Max Current        | 3.33A                                                                                |
| Primary Markings           | H1-H2                                                                                |
| Primary Terminals          | <u>Leads</u>                                                                         |
| Secondary Voltage          | 120/240                                                                              |
| Secondary Max Current      | <u>16.67A</u>                                                                        |
| Secondary Markings         | <u>X1-X2-X3-X4</u>                                                                   |
| Secondary Terminals        | <u>Leads</u>                                                                         |
| Primary Taps               | N/A                                                                                  |
| Conductor Material         | <u>Copper</u>                                                                        |
| Temperatue Rise            | <u>115°C</u>                                                                         |
| Insuation Class            | 180°C (Class F)                                                                      |
| BIL (Insulation) Level     | <u>10kV</u>                                                                          |
| Efficiency (@35% Load) %   | N/A                                                                                  |
| Impedance Range            | <u>5.0 - 7.0%</u>                                                                    |
| Sound (db)                 | 40                                                                                   |
| Enclosure Type             | Type-1 Indoor                                                                        |
| Enclosure Size             | See Enclosure Chart                                                                  |
| Finish/Colour              | Semigloss - Black                                                                    |
| Standards & Certifications | CSA Certified File No. LR34493, UL Listed File No. E110286, ISO 9001:2015 Registered |