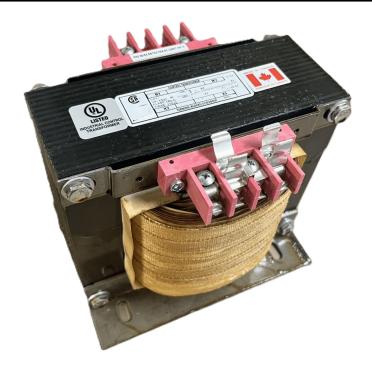

## 2000VA 480 VOLTS TO 120/240 VOLTS SINGLE PHASE CONTROL TRANSFORMER

\$669.76 CAD

Single Phase Control Transformer with a capacity of 2000VA, transforming 480 Volts to 120/240 Volts

**SKU:** CS2000H-K

**Categories:** Control Transformers

#### **SCHEMATIC/DIAGRAM AND DIMENSION PICTURES**

Single Phase Control Transformer with a capacity of 2000VA, transforming 480 Volts to 120/240 Volts