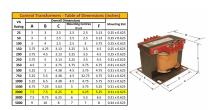

#### **SCHEMATIC/DIAGRAM AND DIMENSION PICTURES**

Single Phase Control Transformer with a capacity of 2000VA, transforming 480 Volts to 120/240 Volts

### **PRODUCT SPECIFICATIONS**

| Weight                     | 70 lbs                                                                               |
|----------------------------|--------------------------------------------------------------------------------------|
| Phases                     | 1                                                                                    |
| Connection                 | 1Ph-CT-SD-SD                                                                         |
| Primary Voltage            | 480                                                                                  |
| Primary Max Current        | 4.17A                                                                                |
| Primary Markings           | H1-H2                                                                                |
| Primary Terminals          | <u>Terminals</u>                                                                     |
| Secondary Voltage          | 120/240                                                                              |
| Secondary Max Current      | 16.67A                                                                               |
| Secondary Markings         | <u>X1-X2-X3-X4</u>                                                                   |
| Secondary Terminals        | <u>Terminals</u>                                                                     |
| Primary Taps               | N/A                                                                                  |
| Conductor Material         | Copper                                                                               |
| Temperatue Rise            | <u>115°C</u>                                                                         |
| Insuation Class            | 180°C (Class F)                                                                      |
| BIL (Insulation) Level     | <u>10kV</u>                                                                          |
| Efficiency (@35% Load) %   | N/A                                                                                  |
| Impedance Range            | <u>5.0 - 7.0%</u>                                                                    |
| Sound (db)                 | 40                                                                                   |
| Enclosure Type             | Core & Coil                                                                          |
| Enclosure Size             | See Core & Coil Chart                                                                |
| Finish/Colour              | N/A                                                                                  |
| Standards & Certifications | CSA Certified File No. LR34493, UL Listed File No. E110286, ISO 9001:2015 Registered |