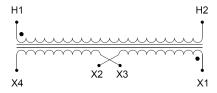

#### **SCHEMATIC/DIAGRAM AND DIMENSION PICTURES**

Single Phase Control Transformer with a capacity of 2000VA, transforming 480 Volts to 120/240 Volts

### **PRODUCT SPECIFICATIONS**

| Weight                     | 70 lbs                                                                               |
|----------------------------|--------------------------------------------------------------------------------------|
| Phases                     | 1                                                                                    |
| Connection                 | 1Ph-CT-SD-SD                                                                         |
| Primary Voltage            | 480                                                                                  |
| Primary Max Current        | 4.17A                                                                                |
| Primary Markings           | H1-H2                                                                                |
| Primary Terminals          | <u>Terminals</u>                                                                     |
| Secondary Voltage          | 120/240                                                                              |
| Secondary Max Current      | 16.67A                                                                               |
| Secondary Markings         | <u>X1-X2-X3-X4</u>                                                                   |
| Secondary Terminals        | <u>Terminals</u>                                                                     |
| Primary Taps               | N/A                                                                                  |
| Conductor Material         | Copper                                                                               |
| Temperatue Rise            | <u>115°C</u>                                                                         |
| Insuation Class            | 180°C (Class F)                                                                      |
| BIL (Insulation) Level     | <u>10kV</u>                                                                          |
| Efficiency (@35% Load) %   | N/A                                                                                  |
| Impedance Range            | <u>5.0 - 7.0%</u>                                                                    |
| Sound (db)                 | 40                                                                                   |
| Enclosure Type             | Core & Coil                                                                          |
| Enclosure Size             | See Core & Coil Chart                                                                |
| Finish/Colour              | N/A                                                                                  |
| Standards & Certifications | CSA Certified File No. LR34493, UL Listed File No. E110286, ISO 9001:2015 Registered |