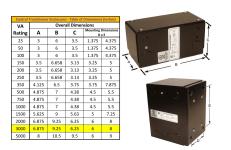

#### SCHEMATIC/DIAGRAM AND DIMENSION PICTURES

Single Phase Control Transformer with a capacity of 3000VA, transforming 600 Volts to 120 Volts

### **PRODUCT SPECIFICATIONS**

| Weight                     | 70 lbs                                                                               |
|----------------------------|--------------------------------------------------------------------------------------|
| Phases                     | 1                                                                                    |
| Connection                 | 1Ph-CT-SS-SU                                                                         |
| Primary Voltage            | 600                                                                                  |
| Primary Max Current        | <u>5A</u>                                                                            |
| Primary Markings           | H1-H2                                                                                |
| Primary Terminals          | <u>Leads</u>                                                                         |
| Secondary Voltage          | 120                                                                                  |
| Secondary Max Current      | 25A                                                                                  |
| Secondary Markings         | <u>X1-X2</u>                                                                         |
| Secondary Terminals        | <u>Leads</u>                                                                         |
| Primary Taps               | N/A                                                                                  |
| Conductor Material         | Copper                                                                               |
| Temperatue Rise            | 115°C                                                                                |
| Insuation Class            | 180°C (Class F)                                                                      |
| BIL (Insulation) Level     | <u>10kV</u>                                                                          |
| Efficiency (@35% Load) %   | N/A                                                                                  |
| Impedance Range            | <u>5.0 – 7.0%</u>                                                                    |
| Sound (db)                 | 40                                                                                   |
| Enclosure Type             | Type-1 Indoor                                                                        |
| Enclosure Size             | See Enclosure Chart                                                                  |
| Finish/Colour              | Semigloss - Black                                                                    |
| Standards & Certifications | CSA Certified File No. LR34493, UL Listed File No. E110286, ISO 9001:2015 Registered |