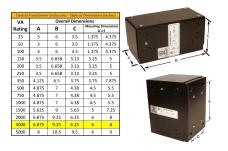

#### SCHEMATIC/DIAGRAM AND DIMENSION PICTURES

Single Phase Control Transformer with a capacity of 3000VA, transforming 600 Volts to 120 Volts