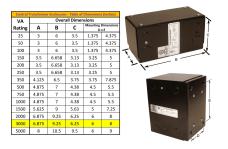

#### SCHEMATIC/DIAGRAM AND DIMENSION PICTURES

Single Phase Control Transformer with a capacity of 3000VA, transforming 600 Volts to 120 Volts

### **PRODUCT SPECIFICATIONS**

| Weight                     | 70 lbs                                                                               |
|----------------------------|--------------------------------------------------------------------------------------|
| Phases                     | 1                                                                                    |
| Connection                 | 1Ph-CT-SS-SU                                                                         |
| Primary Voltage            | 600                                                                                  |
| Primary Max Current        | <u>5A</u>                                                                            |
| Primary Markings           | <u>H1-H2</u>                                                                         |
| Primary Terminals          | Leads                                                                                |
| Secondary Voltage          | 120                                                                                  |
| Secondary Max Current      | 25A                                                                                  |
| Secondary Markings         | <u>X1-X2</u>                                                                         |
| Secondary Terminals        | <u>Leads</u>                                                                         |
| Primary Taps               | N/A                                                                                  |
| Conductor Material         | Copper                                                                               |
| Temperatue Rise            | <u>115°C</u>                                                                         |
| Insuation Class            | 180°C (Class F)                                                                      |
| BIL (Insulation) Level     | <u>10kV</u>                                                                          |
| Efficiency (@35% Load) %   | N/A                                                                                  |
| Impedance Range            | <u>5.0 - 7.0%</u>                                                                    |
| Sound (db)                 | 40                                                                                   |
| Enclosure Type             | Type-1 Indoor                                                                        |
| Enclosure Size             | See Enclosure Chart                                                                  |
| Finish/Colour              | Semigloss - Black                                                                    |
| Standards & Certifications | CSA Certified File No. LR34493, UL Listed File No. E110286, ISO 9001:2015 Registered |