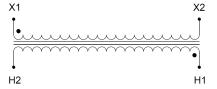

#### SCHEMATIC/DIAGRAM AND DIMENSION PICTURES

Single Phase Control Transformer with a capacity of 3000VA, transforming 600 Volts to 120 Volts

### **PRODUCT SPECIFICATIONS**

| Weight                     | 70 lbs                                                                               |
|----------------------------|--------------------------------------------------------------------------------------|
| Phases                     | 1                                                                                    |
| Connection                 | 1Ph-CT-SS-SU                                                                         |
| Primary Voltage            | 600                                                                                  |
| Primary Max Current        | <u>5A</u>                                                                            |
| Primary Markings           | <u>H1-H2</u>                                                                         |
| Primary Terminals          | Leads                                                                                |
| Secondary Voltage          | 120                                                                                  |
| Secondary Max Current      | 25A                                                                                  |
| Secondary Markings         | <u>X1-X2</u>                                                                         |
| Secondary Terminals        | <u>Leads</u>                                                                         |
| Primary Taps               | N/A                                                                                  |
| Conductor Material         | Copper                                                                               |
| Temperatue Rise            | <u>115°C</u>                                                                         |
| Insuation Class            | 180°C (Class F)                                                                      |
| BIL (Insulation) Level     | <u>10kV</u>                                                                          |
| Efficiency (@35% Load) %   | N/A                                                                                  |
| Impedance Range            | <u>5.0 - 7.0%</u>                                                                    |
| Sound (db)                 | 40                                                                                   |
| Enclosure Type             | Type-1 Indoor                                                                        |
| Enclosure Size             | See Enclosure Chart                                                                  |
| Finish/Colour              | Semigloss - Black                                                                    |
| Standards & Certifications | CSA Certified File No. LR34493, UL Listed File No. E110286, ISO 9001:2015 Registered |