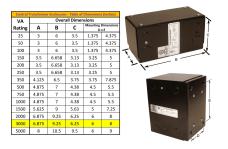

#### SCHEMATIC/DIAGRAM AND DIMENSION PICTURES

Single Phase Control Transformer with a capacity of 3000VA, transforming 600 Volts to 120 Volts

### **PRODUCT SPECIFICATIONS**

| Weight                     | 70 lbs                                                                               |
|----------------------------|--------------------------------------------------------------------------------------|
| Phases                     | 1                                                                                    |
| Connection                 | 1Ph-CT-SS-SU                                                                         |
| Primary Voltage            | 600                                                                                  |
| Primary Max Current        | <u>5A</u>                                                                            |
| Primary Markings           | H1-H2                                                                                |
| Primary Terminals          | <u>Leads</u>                                                                         |
| Secondary Voltage          | 120                                                                                  |
| Secondary Max Current      | 25A                                                                                  |
| Secondary Markings         | <u>X1-X2</u>                                                                         |
| Secondary Terminals        | <u>Leads</u>                                                                         |
| Primary Taps               | N/A                                                                                  |
| Conductor Material         | Copper                                                                               |
| Temperatue Rise            | 115°C                                                                                |
| Insuation Class            | 180°C (Class F)                                                                      |
| BIL (Insulation) Level     | <u>10kV</u>                                                                          |
| Efficiency (@35% Load) %   | N/A                                                                                  |
| Impedance Range            | <u>5.0 – 7.0%</u>                                                                    |
| Sound (db)                 | 40                                                                                   |
| Enclosure Type             | Type-1 Indoor                                                                        |
| Enclosure Size             | See Enclosure Chart                                                                  |
| Finish/Colour              | Semigloss - Black                                                                    |
| Standards & Certifications | CSA Certified File No. LR34493, UL Listed File No. E110286, ISO 9001:2015 Registered |