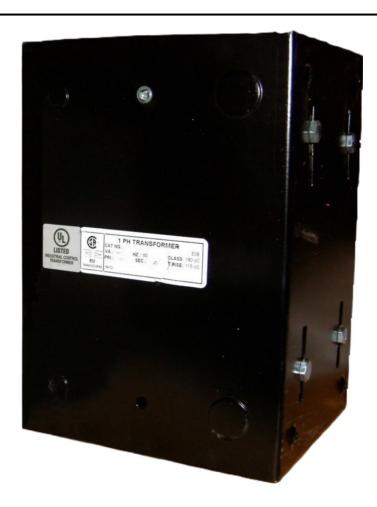

# 3000VA 600 VOLTS TO 120 VOLTS SINGLE PHASE CONTROL TRANSFORMER

\$1,011.92 CAD

Single Phase Control Transformer with a capacity of 3000VA, transforming 600 Volts to 120 Volts

**SKU:** CE3000J-A

**Categories:** Control Transformers

#### SCHEMATIC/DIAGRAM AND DIMENSION PICTURES

Single Phase Control Transformer with a capacity of 3000VA, transforming 600 Volts to 120 Volts