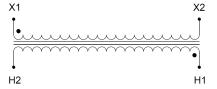

#### SCHEMATIC/DIAGRAM AND DIMENSION PICTURES

Single Phase Control Transformer with a capacity of 3000VA, transforming 600 Volts to 120 Volts

### **PRODUCT SPECIFICATIONS**

| Weight                     | 70 lbs                                                                               |
|----------------------------|--------------------------------------------------------------------------------------|
| Phases                     | 1                                                                                    |
| Connection                 | 1Ph-CT-SS-SU                                                                         |
| Primary Voltage            | 600                                                                                  |
| Primary Max Current        | <u>5A</u>                                                                            |
| Primary Markings           | H1-H2                                                                                |
| Primary Terminals          | <u>Leads</u>                                                                         |
| Secondary Voltage          | 120                                                                                  |
| Secondary Max Current      | 25A                                                                                  |
| Secondary Markings         | <u>X1-X2</u>                                                                         |
| Secondary Terminals        | <u>Leads</u>                                                                         |
| Primary Taps               | N/A                                                                                  |
| Conductor Material         | Copper                                                                               |
| Temperatue Rise            | 115°C                                                                                |
| Insuation Class            | 180°C (Class F)                                                                      |
| BIL (Insulation) Level     | <u>10kV</u>                                                                          |
| Efficiency (@35% Load) %   | N/A                                                                                  |
| Impedance Range            | <u>5.0 – 7.0%</u>                                                                    |
| Sound (db)                 | 40                                                                                   |
| Enclosure Type             | Type-1 Indoor                                                                        |
| Enclosure Size             | See Enclosure Chart                                                                  |
| Finish/Colour              | Semigloss - Black                                                                    |
| Standards & Certifications | CSA Certified File No. LR34493, UL Listed File No. E110286, ISO 9001:2015 Registered |