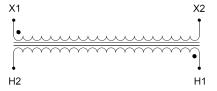

#### SCHEMATIC/DIAGRAM AND DIMENSION PICTURES

Single Phase Control Transformer with a capacity of 3000VA, transforming 600 Volts to 120 Volts

### **PRODUCT SPECIFICATIONS**

| Weight                     | 70 lbs                                                                               |
|----------------------------|--------------------------------------------------------------------------------------|
| Phases                     | 1                                                                                    |
| Connection                 | 1Ph-CT-SS-SU                                                                         |
| Primary Voltage            | 600                                                                                  |
| Primary Max Current        | <u>5A</u>                                                                            |
| Primary Markings           | H1-H2                                                                                |
| Primary Terminals          | <u>Leads</u>                                                                         |
| Secondary Voltage          | 120                                                                                  |
| Secondary Max Current      | 25A                                                                                  |
| Secondary Markings         | <u>X1-X2</u>                                                                         |
| Secondary Terminals        | <u>Leads</u>                                                                         |
| Primary Taps               | N/A                                                                                  |
| Conductor Material         | Copper                                                                               |
| Temperatue Rise            | 115°C                                                                                |
| Insuation Class            | 180°C (Class F)                                                                      |
| BIL (Insulation) Level     | <u>10kV</u>                                                                          |
| Efficiency (@35% Load) %   | N/A                                                                                  |
| Impedance Range            | <u>5.0 – 7.0%</u>                                                                    |
| Sound (db)                 | 40                                                                                   |
| Enclosure Type             | Type-1 Indoor                                                                        |
| Enclosure Size             | See Enclosure Chart                                                                  |
| Finish/Colour              | Semigloss - Black                                                                    |
| Standards & Certifications | CSA Certified File No. LR34493, UL Listed File No. E110286, ISO 9001:2015 Registered |