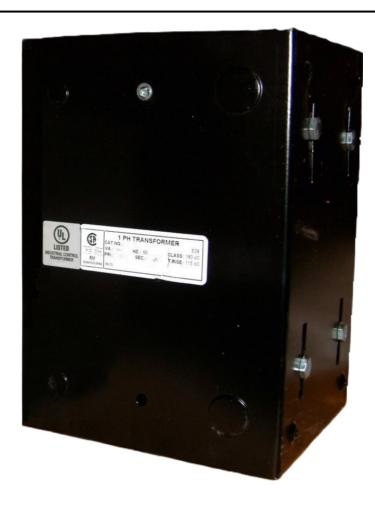

# 3000VA 600 VOLTS TO 120 VOLTS SINGLE PHASE CONTROL TRANSFORMER

\$1,011.92 CAD

Single Phase Control Transformer with a capacity of 3000VA, transforming 600 Volts to 120 Volts

**SKU:** CE3000J-A

**Categories:** Control Transformers

#### SCHEMATIC/DIAGRAM AND DIMENSION PICTURES

Single Phase Control Transformer with a capacity of 3000VA, transforming 600 Volts to 120 Volts