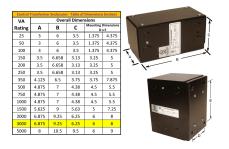

#### SCHEMATIC/DIAGRAM AND DIMENSION PICTURES

Single Phase Control Transformer with a capacity of 3000VA, transforming 600 Volts to 120 Volts

### **PRODUCT SPECIFICATIONS**

| Weight                     | 70 lbs                                                                               |
|----------------------------|--------------------------------------------------------------------------------------|
| Phases                     | 1                                                                                    |
| Connection                 | 1Ph-CT-SS-SU                                                                         |
| Primary Voltage            | 600                                                                                  |
| Primary Max Current        | <u>5A</u>                                                                            |
| Primary Markings           | H1-H2                                                                                |
| Primary Terminals          | <u>Leads</u>                                                                         |
| Secondary Voltage          | 120                                                                                  |
| Secondary Max Current      | 25A                                                                                  |
| Secondary Markings         | <u>X1-X2</u>                                                                         |
| Secondary Terminals        | <u>Leads</u>                                                                         |
| Primary Taps               | N/A                                                                                  |
| Conductor Material         | Copper                                                                               |
| Temperatue Rise            | 115°C                                                                                |
| Insuation Class            | 180°C (Class F)                                                                      |
| BIL (Insulation) Level     | <u>10kV</u>                                                                          |
| Efficiency (@35% Load) %   | N/A                                                                                  |
| Impedance Range            | <u>5.0 – 7.0%</u>                                                                    |
| Sound (db)                 | 40                                                                                   |
| Enclosure Type             | Type-1 Indoor                                                                        |
| Enclosure Size             | See Enclosure Chart                                                                  |
| Finish/Colour              | Semigloss - Black                                                                    |
| Standards & Certifications | CSA Certified File No. LR34493, UL Listed File No. E110286, ISO 9001:2015 Registered |