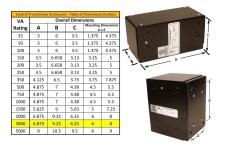

#### SCHEMATIC/DIAGRAM AND DIMENSION PICTURES

Single Phase Control Transformer with a capacity of 3000VA, transforming 600 Volts to 120 Volts