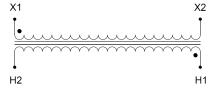

#### SCHEMATIC/DIAGRAM AND DIMENSION PICTURES

Single Phase Control Transformer with a capacity of 3000VA, transforming 600 Volts to 120 Volts

### **PRODUCT SPECIFICATIONS**

| Weight                     | 70 lbs                                                                               |
|----------------------------|--------------------------------------------------------------------------------------|
| Phases                     | 1                                                                                    |
| Connection                 | 1Ph-CT-SS-SU                                                                         |
| Primary Voltage            | 600                                                                                  |
| Primary Max Current        | <u>5A</u>                                                                            |
| Primary Markings           | H1-H2                                                                                |
| Primary Terminals          | <u>Leads</u>                                                                         |
| Secondary Voltage          | 120                                                                                  |
| Secondary Max Current      | 25A                                                                                  |
| Secondary Markings         | <u>X1-X2</u>                                                                         |
| Secondary Terminals        | <u>Leads</u>                                                                         |
| Primary Taps               | N/A                                                                                  |
| Conductor Material         | Copper                                                                               |
| Temperatue Rise            | 115°C                                                                                |
| Insuation Class            | 180°C (Class F)                                                                      |
| BIL (Insulation) Level     | <u>10kV</u>                                                                          |
| Efficiency (@35% Load) %   | N/A                                                                                  |
| Impedance Range            | <u>5.0 – 7.0%</u>                                                                    |
| Sound (db)                 | 40                                                                                   |
| Enclosure Type             | Type-1 Indoor                                                                        |
| Enclosure Size             | See Enclosure Chart                                                                  |
| Finish/Colour              | Semigloss - Black                                                                    |
| Standards & Certifications | CSA Certified File No. LR34493, UL Listed File No. E110286, ISO 9001:2015 Registered |