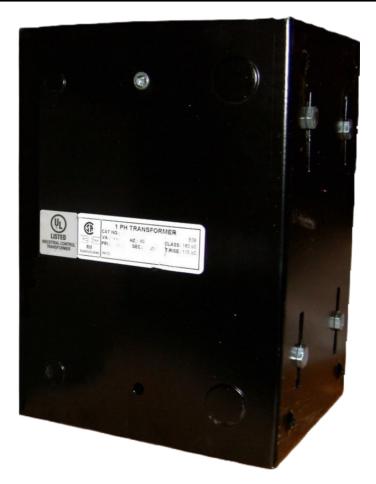

# \$738.70 USD

Single Phase Control Transformer with a capacity of 3000VA, transforming 600 Volts to 120 Volts

SKU: CE3000J-A Categories: <u>Control Transformers</u>

#### SCHEMATIC/DIAGRAM AND DIMENSION PICTURES

Single Phase Control Transformer with a capacity of 3000VA, transforming 600 Volts to 120 Volts

**OFFICIAL QUOTE** 

#### **PRODUCT SPECIFICATIONS**

| Weight                     | 70 lbs                                                                                                |
|----------------------------|-------------------------------------------------------------------------------------------------------|
| Phases                     | 1                                                                                                     |
| Connection                 | 1Ph-CT-SS-SU                                                                                          |
| Primary Voltage            | <u>600</u>                                                                                            |
| Primary Max Current        | <u>5A</u>                                                                                             |
| Primary Markings           | <u>H1-H2</u>                                                                                          |
| Primary Terminals          | <u>Leads</u>                                                                                          |
| Secondary Voltage          | <u>120</u>                                                                                            |
| Secondary Max Current      | <u>25A</u>                                                                                            |
| Secondary Markings         | <u>X1-X2</u>                                                                                          |
| Secondary Terminals        | <u>Leads</u>                                                                                          |
| Primary Taps               | N/A                                                                                                   |
| Conductor Material         | <u>Copper</u>                                                                                         |
| Temperatue Rise            | <u>115°C</u>                                                                                          |
| Insuation Class            | <u>180°C (Class F)</u>                                                                                |
| BIL (Insulation) Level     | <u>10kV</u>                                                                                           |
| Efficiency (@35% Load) %   | <u>N/A</u>                                                                                            |
| Impedance Range            | <u>5.0 – 7.0%</u>                                                                                     |
| Sound (db)                 | <u>40</u>                                                                                             |
| Enclosure Type             | Type-1 Indoor                                                                                         |
| Enclosure Size             | See Enclosure Chart                                                                                   |
| Finish/Colour              | <u>Semigloss – Black</u>                                                                              |
| Standards & Certifications | <u>CSA Certified File No. LR34493, UL Listed File No. E110286, ISO 9001:2015</u><br><u>Registered</u> |