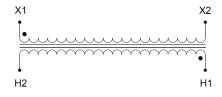

#### SCHEMATIC/DIAGRAM AND DIMENSION PICTURES

Single Phase Control Transformer with a capacity of 3000VA, transforming 600 Volts to 120 Volts

**OFFICIAL QUOTE** 

#### **PRODUCT SPECIFICATIONS**

| Weight                     | 70 lbs                                                                                                |
|----------------------------|-------------------------------------------------------------------------------------------------------|
| Phases                     | 1                                                                                                     |
| Connection                 | 1Ph-CT-SS-SU                                                                                          |
| Primary Voltage            | <u>600</u>                                                                                            |
| Primary Max Current        | <u>5A</u>                                                                                             |
| Primary Markings           | <u>H1-H2</u>                                                                                          |
| Primary Terminals          | <u>Leads</u>                                                                                          |
| Secondary Voltage          | <u>120</u>                                                                                            |
| Secondary Max Current      | <u>25A</u>                                                                                            |
| Secondary Markings         | <u>X1-X2</u>                                                                                          |
| Secondary Terminals        | <u>Leads</u>                                                                                          |
| Primary Taps               | N/A                                                                                                   |
| Conductor Material         | <u>Copper</u>                                                                                         |
| Temperatue Rise            | <u>115°C</u>                                                                                          |
| Insuation Class            | <u>180°C (Class F)</u>                                                                                |
| BIL (Insulation) Level     | <u>10kV</u>                                                                                           |
| Efficiency (@35% Load) %   | <u>N/A</u>                                                                                            |
| Impedance Range            | <u>5.0 – 7.0%</u>                                                                                     |
| Sound (db)                 | <u>40</u>                                                                                             |
| Enclosure Type             | Type-1 Indoor                                                                                         |
| Enclosure Size             | See Enclosure Chart                                                                                   |
| Finish/Colour              | <u>Semigloss – Black</u>                                                                              |
| Standards & Certifications | <u>CSA Certified File No. LR34493, UL Listed File No. E110286, ISO 9001:2015</u><br><u>Registered</u> |