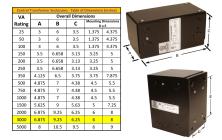

#### SCHEMATIC/DIAGRAM AND DIMENSION PICTURES

Single Phase Control Transformer with a capacity of 3000VA, transforming 600 Volts to 120 Volts

**OFFICIAL QUOTE** 

#### **PRODUCT SPECIFICATIONS**

| Weight                     | 70 lbs                                                                                                |
|----------------------------|-------------------------------------------------------------------------------------------------------|
| Phases                     | 1                                                                                                     |
| Connection                 | 1Ph-CT-SS-SU                                                                                          |
| Primary Voltage            | <u>600</u>                                                                                            |
| Primary Max Current        | <u>5A</u>                                                                                             |
| Primary Markings           | <u>H1-H2</u>                                                                                          |
| Primary Terminals          | <u>Leads</u>                                                                                          |
| Secondary Voltage          | <u>120</u>                                                                                            |
| Secondary Max Current      | <u>25A</u>                                                                                            |
| Secondary Markings         | <u>X1-X2</u>                                                                                          |
| Secondary Terminals        | <u>Leads</u>                                                                                          |
| Primary Taps               | N/A                                                                                                   |
| Conductor Material         | <u>Copper</u>                                                                                         |
| Temperatue Rise            | <u>115°C</u>                                                                                          |
| Insuation Class            | <u>180°C (Class F)</u>                                                                                |
| BIL (Insulation) Level     | <u>10kV</u>                                                                                           |
| Efficiency (@35% Load) %   | <u>N/A</u>                                                                                            |
| Impedance Range            | <u>5.0 – 7.0%</u>                                                                                     |
| Sound (db)                 | <u>40</u>                                                                                             |
| Enclosure Type             | Type-1 Indoor                                                                                         |
| Enclosure Size             | See Enclosure Chart                                                                                   |
| Finish/Colour              | <u>Semigloss – Black</u>                                                                              |
| Standards & Certifications | <u>CSA Certified File No. LR34493, UL Listed File No. E110286, ISO 9001:2015</u><br><u>Registered</u> |