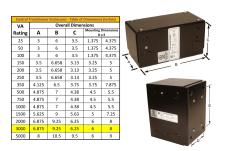

#### SCHEMATIC/DIAGRAM AND DIMENSION PICTURES

Single Phase Control Transformer with a capacity of 3000VA, transforming 600 Volts to 120 Volts

### **PRODUCT SPECIFICATIONS**

| Weight                     | 70 lbs                                                                               |
|----------------------------|--------------------------------------------------------------------------------------|
| Phases                     | 1                                                                                    |
| Connection                 | 1Ph-CT-SS-SU                                                                         |
| Primary Voltage            | 600                                                                                  |
| Primary Max Current        | <u>5A</u>                                                                            |
| Primary Markings           | H1-H2                                                                                |
| Primary Terminals          | <u>Leads</u>                                                                         |
| Secondary Voltage          | 120                                                                                  |
| Secondary Max Current      | 25A                                                                                  |
| Secondary Markings         | <u>X1-X2</u>                                                                         |
| Secondary Terminals        | <u>Leads</u>                                                                         |
| Primary Taps               | N/A                                                                                  |
| Conductor Material         | Copper                                                                               |
| Temperatue Rise            | 115°C                                                                                |
| Insuation Class            | 180°C (Class F)                                                                      |
| BIL (Insulation) Level     | <u>10kV</u>                                                                          |
| Efficiency (@35% Load) %   | N/A                                                                                  |
| Impedance Range            | <u>5.0 – 7.0%</u>                                                                    |
| Sound (db)                 | 40                                                                                   |
| Enclosure Type             | Type-1 Indoor                                                                        |
| Enclosure Size             | See Enclosure Chart                                                                  |
| Finish/Colour              | Semigloss - Black                                                                    |
| Standards & Certifications | CSA Certified File No. LR34493, UL Listed File No. E110286, ISO 9001:2015 Registered |