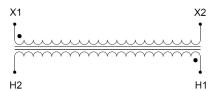

#### SCHEMATIC/DIAGRAM AND DIMENSION PICTURES

Single Phase Control Transformer with a capacity of 3000VA, transforming 600 Volts to 120 Volts

### **PRODUCT SPECIFICATIONS**

| Weight                     | 70 lbs                                                                               |
|----------------------------|--------------------------------------------------------------------------------------|
| Phases                     | 1                                                                                    |
| Connection                 | 1Ph-CT-SS-SU                                                                         |
| Primary Voltage            | 600                                                                                  |
| Primary Max Current        | <u>5A</u>                                                                            |
| Primary Markings           | H1-H2                                                                                |
| Primary Terminals          | <u>Leads</u>                                                                         |
| Secondary Voltage          | 120                                                                                  |
| Secondary Max Current      | 25A                                                                                  |
| Secondary Markings         | <u>X1-X2</u>                                                                         |
| Secondary Terminals        | <u>Leads</u>                                                                         |
| Primary Taps               | N/A                                                                                  |
| Conductor Material         | Copper                                                                               |
| Temperatue Rise            | 115°C                                                                                |
| Insuation Class            | 180°C (Class F)                                                                      |
| BIL (Insulation) Level     | <u>10kV</u>                                                                          |
| Efficiency (@35% Load) %   | N/A                                                                                  |
| Impedance Range            | <u>5.0 – 7.0%</u>                                                                    |
| Sound (db)                 | 40                                                                                   |
| Enclosure Type             | Type-1 Indoor                                                                        |
| Enclosure Size             | See Enclosure Chart                                                                  |
| Finish/Colour              | Semigloss - Black                                                                    |
| Standards & Certifications | CSA Certified File No. LR34493, UL Listed File No. E110286, ISO 9001:2015 Registered |