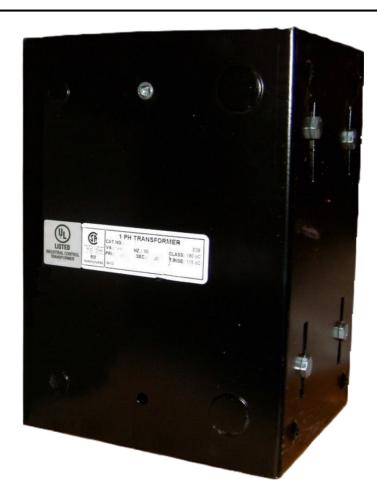

# 3000VA 600 VOLTS TO 120 VOLTS SINGLE PHASE CONTROL TRANSFORMER

\$1,011.92 CAD

Single Phase Control Transformer with a capacity of 3000VA, transforming 600 Volts to 120 Volts

**SKU:** CE3000J-A

**Categories:** Control Transformers

### **PRODUCT SPECIFICATIONS**

| Weight                     | 70 lbs                                                                               |
|----------------------------|--------------------------------------------------------------------------------------|
| Phases                     | 1                                                                                    |
| Connection                 | 1Ph-CT-SS-SU                                                                         |
| Primary Voltage            | 600                                                                                  |
| Primary Max Current        | <u>5A</u>                                                                            |
| Primary Markings           | H1-H2                                                                                |
| Primary Terminals          | <u>Leads</u>                                                                         |
| Secondary Voltage          | 120                                                                                  |
| Secondary Max Current      | 25A                                                                                  |
| Secondary Markings         | <u>X1-X2</u>                                                                         |
| Secondary Terminals        | <u>Leads</u>                                                                         |
| Primary Taps               | N/A                                                                                  |
| Conductor Material         | Copper                                                                               |
| Temperatue Rise            | 115°C                                                                                |
| Insuation Class            | 180°C (Class F)                                                                      |
| BIL (Insulation) Level     | <u>10kV</u>                                                                          |
| Efficiency (@35% Load) %   | N/A                                                                                  |
| Impedance Range            | <u>5.0 – 7.0%</u>                                                                    |
| Sound (db)                 | 40                                                                                   |
| Enclosure Type             | Type-1 Indoor                                                                        |
| Enclosure Size             | See Enclosure Chart                                                                  |
| Finish/Colour              | Semigloss - Black                                                                    |
| Standards & Certifications | CSA Certified File No. LR34493, UL Listed File No. E110286, ISO 9001:2015 Registered |