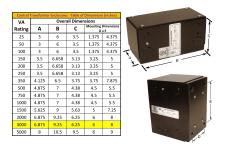

#### SCHEMATIC/DIAGRAM AND DIMENSION PICTURES

Single Phase Control Transformer with a capacity of 3000VA, transforming 600 Volts to 120 Volts