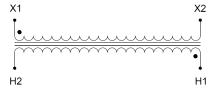

#### SCHEMATIC/DIAGRAM AND DIMENSION PICTURES

Single Phase Control Transformer with a capacity of 3000VA, transforming 600 Volts to 120 Volts

### **PRODUCT SPECIFICATIONS**

| Weight                     | 70 lbs                                                                               |
|----------------------------|--------------------------------------------------------------------------------------|
| Phases                     | 1                                                                                    |
| Connection                 | 1Ph-CT-SS-SU                                                                         |
| Primary Voltage            | 600                                                                                  |
| Primary Max Current        | <u>5A</u>                                                                            |
| Primary Markings           | <u>H1-H2</u>                                                                         |
| Primary Terminals          | Leads                                                                                |
| Secondary Voltage          | 120                                                                                  |
| Secondary Max Current      | 25A                                                                                  |
| Secondary Markings         | <u>X1-X2</u>                                                                         |
| Secondary Terminals        | <u>Leads</u>                                                                         |
| Primary Taps               | N/A                                                                                  |
| Conductor Material         | Copper                                                                               |
| Temperatue Rise            | <u>115°C</u>                                                                         |
| Insuation Class            | 180°C (Class F)                                                                      |
| BIL (Insulation) Level     | <u>10kV</u>                                                                          |
| Efficiency (@35% Load) %   | N/A                                                                                  |
| Impedance Range            | <u>5.0 - 7.0%</u>                                                                    |
| Sound (db)                 | 40                                                                                   |
| Enclosure Type             | Type-1 Indoor                                                                        |
| Enclosure Size             | See Enclosure Chart                                                                  |
| Finish/Colour              | Semigloss - Black                                                                    |
| Standards & Certifications | CSA Certified File No. LR34493, UL Listed File No. E110286, ISO 9001:2015 Registered |