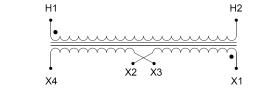

#### **SCHEMATIC/DIAGRAM AND DIMENSION PICTURES**

Single Phase Control Transformer with a capacity of 3000VA, transforming 480 Volts to 240/480 Volts

### **PRODUCT SPECIFICATIONS**

| PRODUCT SPECIFICATIONS     |                                                                                      |
|----------------------------|--------------------------------------------------------------------------------------|
| Weight                     | 110 lbs                                                                              |
| Phases                     | 1                                                                                    |
| Connection                 | 1Ph-CT-SD-SD                                                                         |
| Primary Voltage            | 480                                                                                  |
| Primary Max Current        | 6.25A                                                                                |
| Primary Markings           | <u>H1-H2</u>                                                                         |
| Primary Terminals          | <u>Terminals</u>                                                                     |
| Secondary Voltage          | 240/480                                                                              |
| Secondary Max Current      | 12.5A                                                                                |
| Secondary Markings         | <u>X1-X2-X3-X4</u>                                                                   |
| Secondary Terminals        | <u>Terminals</u>                                                                     |
| Primary Taps               | N/A                                                                                  |
| Conductor Material         | Copper                                                                               |
| Temperatue Rise            | 115°C                                                                                |
| Insuation Class            | 180°C (Class F)                                                                      |
| BIL (Insulation) Level     | <u>10kV</u>                                                                          |
| Efficiency (@35% Load) %   | N/A                                                                                  |
| Impedance Range            | <u>5.0 - 7.0%</u>                                                                    |
| Sound (db)                 | 40                                                                                   |
| Enclosure Type             | Core & Coil                                                                          |
| Enclosure Size             | See Core & Coil Chart                                                                |
| Finish/Colour              | N/A                                                                                  |
| Standards & Certifications | CSA Certified File No. LR34493, UL Listed File No. E110286, ISO 9001:2015 Registered |