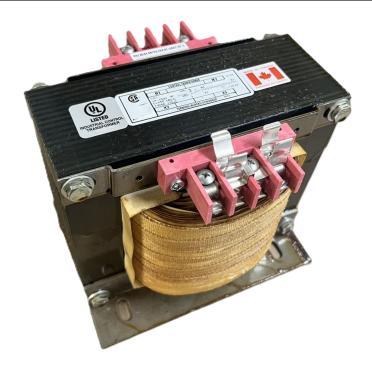

### 3000VA 480 VOLTS TO 240/480 VOLTS SINGLE PHASE CONTROL TRANSFORMER

\$993.72 CAD

Single Phase Control Transformer with a capacity of 3000VA, transforming 480 Volts to 240/480 Volts

**SKU:** CS3000H-L

**Categories:** Control Transformers

#### **SCHEMATIC/DIAGRAM AND DIMENSION PICTURES**

Single Phase Control Transformer with a capacity of 3000VA, transforming 480 Volts to 240/480 Volts