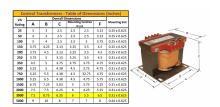

#### **SCHEMATIC/DIAGRAM AND DIMENSION PICTURES**

Single Phase Control Transformer with a capacity of 3000VA, transforming 480 Volts to 240/480 Volts