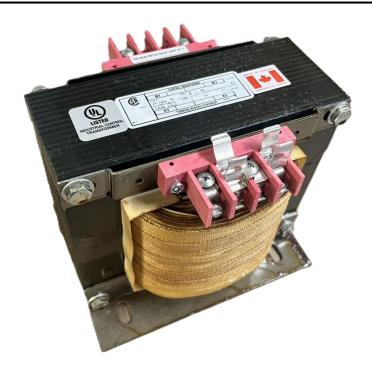

### 3000VA 480 VOLTS TO 240/480 VOLTS SINGLE PHASE CONTROL TRANSFORMER

\$993.72 CAD

Single Phase Control Transformer with a capacity of 3000VA, transforming 480 Volts to 240/480 Volts

SKU: CS3000H-L

**Categories:** Control Transformers

#### **SCHEMATIC/DIAGRAM AND DIMENSION PICTURES**

Single Phase Control Transformer with a capacity of 3000VA, transforming 480 Volts to 240/480 Volts