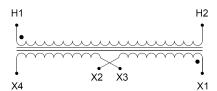

#### **SCHEMATIC/DIAGRAM AND DIMENSION PICTURES**

Single Phase Control Transformer with a capacity of 3000VA, transforming 480 Volts to 240/480 Volts

### **PRODUCT SPECIFICATIONS**

| PRODUCT SPECIFICATIONS     |                                                                                      |
|----------------------------|--------------------------------------------------------------------------------------|
| Weight                     | 110 lbs                                                                              |
| Phases                     | 1                                                                                    |
| Connection                 | 1Ph-CT-SD-SD                                                                         |
| Primary Voltage            | 480                                                                                  |
| Primary Max Current        | 6.25A                                                                                |
| Primary Markings           | <u>H1-H2</u>                                                                         |
| Primary Terminals          | <u>Terminals</u>                                                                     |
| Secondary Voltage          | 240/480                                                                              |
| Secondary Max Current      | 12.5A                                                                                |
| Secondary Markings         | <u>X1-X2-X3-X4</u>                                                                   |
| Secondary Terminals        | <u>Terminals</u>                                                                     |
| Primary Taps               | N/A                                                                                  |
| Conductor Material         | Copper                                                                               |
| Temperatue Rise            | 115°C                                                                                |
| Insuation Class            | 180°C (Class F)                                                                      |
| BIL (Insulation) Level     | <u>10kV</u>                                                                          |
| Efficiency (@35% Load) %   | N/A                                                                                  |
| Impedance Range            | <u>5.0 - 7.0%</u>                                                                    |
| Sound (db)                 | 40                                                                                   |
| Enclosure Type             | Core & Coil                                                                          |
| Enclosure Size             | See Core & Coil Chart                                                                |
| Finish/Colour              | N/A                                                                                  |
| Standards & Certifications | CSA Certified File No. LR34493, UL Listed File No. E110286, ISO 9001:2015 Registered |