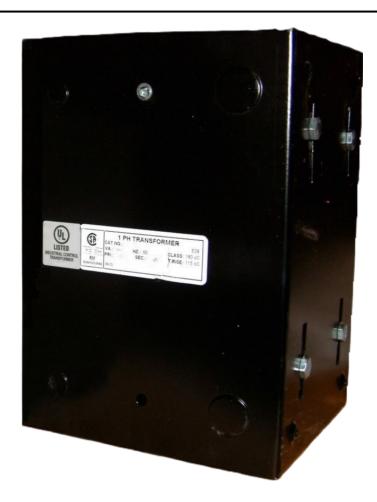

#### SCHEMATIC/DIAGRAM AND DIMENSION PICTURES

Single Phase Control Transformer with a capacity of 5000VA, transforming 600 Volts to 120 Volts

### **PRODUCT SPECIFICATIONS**

| PRODUCT SPECIFICATIONS     |                                                                                      |
|----------------------------|--------------------------------------------------------------------------------------|
| Weight                     | 110 lbs                                                                              |
| Phases                     | 1                                                                                    |
| Connection                 | 1Ph-CT-SS-SU                                                                         |
| Primary Voltage            | 600                                                                                  |
| Primary Max Current        | 8.33A                                                                                |
| Primary Markings           | <u>H1-H2</u>                                                                         |
| Primary Terminals          | Leads                                                                                |
| Secondary Voltage          | 120                                                                                  |
| Secondary Max Current      | 41.67A                                                                               |
| Secondary Markings         | <u>X1-X2</u>                                                                         |
| Secondary Terminals        | Leads                                                                                |
| Primary Taps               | N/A                                                                                  |
| Conductor Material         | Copper                                                                               |
| Temperatue Rise            | <u>115°C</u>                                                                         |
| Insuation Class            | 180°C (Class F)                                                                      |
| BIL (Insulation) Level     | 10kV                                                                                 |
| Efficiency (@35% Load) %   | N/A                                                                                  |
| Impedance Range            | 5.0 - 7.0%                                                                           |
| Sound (db)                 | 40                                                                                   |
| Enclosure Type             | Type-1 Indoor                                                                        |
| Enclosure Size             | See Enclosure Chart                                                                  |
| Finish/Colour              | Semigloss - Black                                                                    |
| Standards & Certifications | CSA Certified File No. LR34493, UL Listed File No. E110286, ISO 9001:2015 Registered |