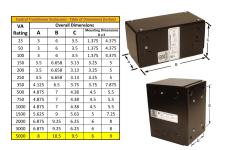

#### SCHEMATIC/DIAGRAM AND DIMENSION PICTURES

Single Phase Control Transformer with a capacity of 5000VA, transforming 600 Volts to 120 Volts

### **PRODUCT SPECIFICATIONS**

| PRODUCT SPECIFICATIONS     |                                                                                      |
|----------------------------|--------------------------------------------------------------------------------------|
| Weight                     | 110 lbs                                                                              |
| Phases                     | 1                                                                                    |
| Connection                 | 1Ph-CT-SS-SU                                                                         |
| Primary Voltage            | 600                                                                                  |
| Primary Max Current        | 8.33A                                                                                |
| Primary Markings           | <u>H1-H2</u>                                                                         |
| Primary Terminals          | Leads                                                                                |
| Secondary Voltage          | 120                                                                                  |
| Secondary Max Current      | 41.67A                                                                               |
| Secondary Markings         | <u>X1-X2</u>                                                                         |
| Secondary Terminals        | Leads                                                                                |
| Primary Taps               | N/A                                                                                  |
| Conductor Material         | Copper                                                                               |
| Temperatue Rise            | <u>115°C</u>                                                                         |
| Insuation Class            | 180°C (Class F)                                                                      |
| BIL (Insulation) Level     | 10kV                                                                                 |
| Efficiency (@35% Load) %   | N/A                                                                                  |
| Impedance Range            | 5.0 - 7.0%                                                                           |
| Sound (db)                 | 40                                                                                   |
| Enclosure Type             | Type-1 Indoor                                                                        |
| Enclosure Size             | See Enclosure Chart                                                                  |
| Finish/Colour              | Semigloss - Black                                                                    |
| Standards & Certifications | CSA Certified File No. LR34493, UL Listed File No. E110286, ISO 9001:2015 Registered |