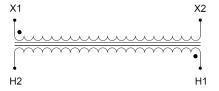

#### SCHEMATIC/DIAGRAM AND DIMENSION PICTURES

Single Phase Control Transformer with a capacity of 5000VA, transforming 600 Volts to 120 Volts

### **PRODUCT SPECIFICATIONS**

| PRODUCT SPECIFICATIONS     |                                                                                      |
|----------------------------|--------------------------------------------------------------------------------------|
| Weight                     | 110 lbs                                                                              |
| Phases                     | 1                                                                                    |
| Connection                 | 1Ph-CT-SS-SU                                                                         |
| Primary Voltage            | 600                                                                                  |
| Primary Max Current        | 8.33A                                                                                |
| Primary Markings           | <u>H1-H2</u>                                                                         |
| Primary Terminals          | Leads                                                                                |
| Secondary Voltage          | 120                                                                                  |
| Secondary Max Current      | 41.67A                                                                               |
| Secondary Markings         | <u>X1-X2</u>                                                                         |
| Secondary Terminals        | Leads                                                                                |
| Primary Taps               | N/A                                                                                  |
| Conductor Material         | Copper                                                                               |
| Temperatue Rise            | <u>115°C</u>                                                                         |
| Insuation Class            | 180°C (Class F)                                                                      |
| BIL (Insulation) Level     | 10kV                                                                                 |
| Efficiency (@35% Load) %   | N/A                                                                                  |
| Impedance Range            | 5.0 - 7.0%                                                                           |
| Sound (db)                 | 40                                                                                   |
| Enclosure Type             | Type-1 Indoor                                                                        |
| Enclosure Size             | See Enclosure Chart                                                                  |
| Finish/Colour              | Semigloss - Black                                                                    |
| Standards & Certifications | CSA Certified File No. LR34493, UL Listed File No. E110286, ISO 9001:2015 Registered |