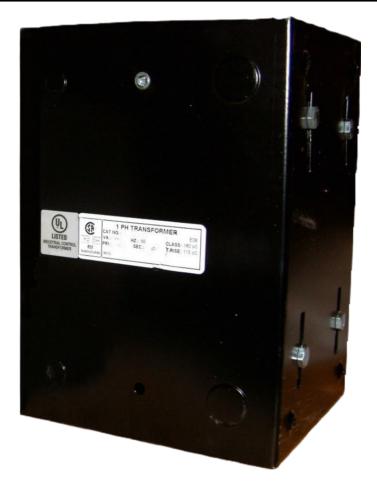

# \$1,801.80 CAD

Single Phase Control Transformer with a capacity of 5000VA, transforming 600 Volts to 120 Volts

SKU: CE5000J-A Categories: <u>Control Transformers</u>

#### SCHEMATIC/DIAGRAM AND DIMENSION PICTURES

Single Phase Control Transformer with a capacity of 5000VA, transforming 600 Volts to 120 Volts

**OFFICIAL QUOTE** 