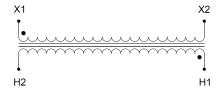

#### SCHEMATIC/DIAGRAM AND DIMENSION PICTURES

Single Phase Control Transformer with a capacity of 5000VA, transforming 600 Volts to 120 Volts

**OFFICIAL QUOTE** 

#### **PRODUCT SPECIFICATIONS**

| Weight                     | 110 lbs                                                                                               |
|----------------------------|-------------------------------------------------------------------------------------------------------|
| Phases                     | 1                                                                                                     |
| Connection                 | 1Ph-CT-SS-SU                                                                                          |
| Primary Voltage            | <u>600</u>                                                                                            |
| Primary Max Current        | <u>8.33A</u>                                                                                          |
| Primary Markings           | <u>H1-H2</u>                                                                                          |
| Primary Terminals          | <u>Leads</u>                                                                                          |
| Secondary Voltage          | 120                                                                                                   |
| Secondary Max Current      | <u>41.67A</u>                                                                                         |
| Secondary Markings         | <u>X1-X2</u>                                                                                          |
| Secondary Terminals        | <u>Leads</u>                                                                                          |
| Primary Taps               | N/A                                                                                                   |
| Conductor Material         | <u>Copper</u>                                                                                         |
| Temperatue Rise            | <u>115°C</u>                                                                                          |
| Insuation Class            | <u>180°C (Class F)</u>                                                                                |
| BIL (Insulation) Level     | <u>10kV</u>                                                                                           |
| Efficiency (@35% Load) %   | <u>N/A</u>                                                                                            |
| Impedance Range            | <u>5.0 – 7.0%</u>                                                                                     |
| Sound (db)                 | <u>40</u>                                                                                             |
| Enclosure Type             | <u>Type-1 Indoor</u>                                                                                  |
| Enclosure Size             | See Enclosure Chart                                                                                   |
| Finish/Colour              | <u>Semigloss – Black</u>                                                                              |
| Standards & Certifications | <u>CSA Certified File No. LR34493, UL Listed File No. E110286, ISO 9001:2015</u><br><u>Registered</u> |