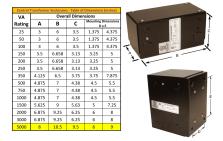

#### SCHEMATIC/DIAGRAM AND DIMENSION PICTURES

Single Phase Control Transformer with a capacity of 5000VA, transforming 600 Volts to 120 Volts

**OFFICIAL QUOTE** 

#### **PRODUCT SPECIFICATIONS**

| Weight                     | 110 lbs                                                                                               |
|----------------------------|-------------------------------------------------------------------------------------------------------|
| Phases                     | 1                                                                                                     |
| Connection                 | 1Ph-CT-SS-SU                                                                                          |
| Primary Voltage            | <u>600</u>                                                                                            |
| Primary Max Current        | <u>8.33A</u>                                                                                          |
| Primary Markings           | <u>H1-H2</u>                                                                                          |
| Primary Terminals          | <u>Leads</u>                                                                                          |
| Secondary Voltage          | 120                                                                                                   |
| Secondary Max Current      | <u>41.67A</u>                                                                                         |
| Secondary Markings         | <u>X1-X2</u>                                                                                          |
| Secondary Terminals        | <u>Leads</u>                                                                                          |
| Primary Taps               | N/A                                                                                                   |
| Conductor Material         | <u>Copper</u>                                                                                         |
| Temperatue Rise            | <u>115°C</u>                                                                                          |
| Insuation Class            | <u>180°C (Class F)</u>                                                                                |
| BIL (Insulation) Level     | <u>10kV</u>                                                                                           |
| Efficiency (@35% Load) %   | <u>N/A</u>                                                                                            |
| Impedance Range            | <u>5.0 – 7.0%</u>                                                                                     |
| Sound (db)                 | <u>40</u>                                                                                             |
| Enclosure Type             | <u>Type-1 Indoor</u>                                                                                  |
| Enclosure Size             | See Enclosure Chart                                                                                   |
| Finish/Colour              | <u>Semigloss – Black</u>                                                                              |
| Standards & Certifications | <u>CSA Certified File No. LR34493, UL Listed File No. E110286, ISO 9001:2015</u><br><u>Registered</u> |