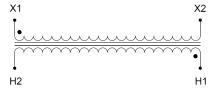

#### SCHEMATIC/DIAGRAM AND DIMENSION PICTURES

Single Phase Control Transformer with a capacity of 5000VA, transforming 600 Volts to 120 Volts

### **PRODUCT SPECIFICATIONS**

| Weight                     | 110 lbs                                                                              |
|----------------------------|--------------------------------------------------------------------------------------|
| Phases                     | 1                                                                                    |
| Connection                 | 1Ph-CT-SS-SU                                                                         |
| Primary Voltage            | 600                                                                                  |
| Primary Max Current        | 8.33A                                                                                |
| Primary Markings           | <u>H1-H2</u>                                                                         |
| Primary Terminals          | Leads                                                                                |
| Secondary Voltage          | 120                                                                                  |
| Secondary Max Current      | 41.67A                                                                               |
| Secondary Markings         | <u>X1-X2</u>                                                                         |
| Secondary Terminals        | <u>Leads</u>                                                                         |
| Primary Taps               | N/A                                                                                  |
| Conductor Material         | Copper                                                                               |
| Temperatue Rise            | <u>115°C</u>                                                                         |
| Insuation Class            | 180°C (Class F)                                                                      |
| BIL (Insulation) Level     | <u>10kV</u>                                                                          |
| Efficiency (@35% Load) %   | N/A                                                                                  |
| Impedance Range            | 5.0 - 7.0%                                                                           |
| Sound (db)                 | 40                                                                                   |
| Enclosure Type             | Type-1 Indoor                                                                        |
| Enclosure Size             | See Enclosure Chart                                                                  |
| Finish/Colour              | Semigloss - Black                                                                    |
| Standards & Certifications | CSA Certified File No. LR34493, UL Listed File No. E110286, ISO 9001:2015 Registered |