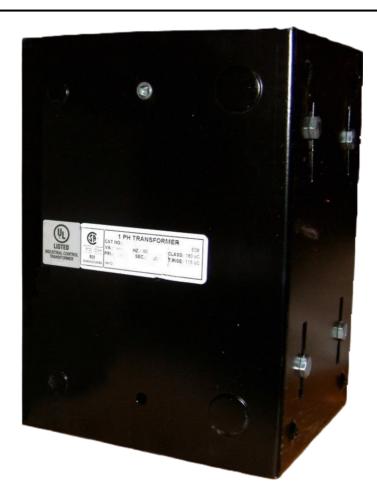

# 5000VA 600 VOLTS TO 120 VOLTS SINGLE PHASE CONTROL TRANSFORMER

\$1,801.80 CAD

Single Phase Control Transformer with a capacity of 5000VA, transforming 600 Volts to 120 Volts

**SKU:** CE5000J-A

**Categories:** Control Transformers

#### SCHEMATIC/DIAGRAM AND DIMENSION PICTURES

Single Phase Control Transformer with a capacity of 5000VA, transforming 600 Volts to 120 Volts