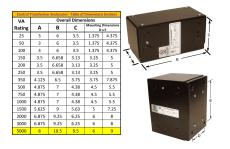

#### SCHEMATIC/DIAGRAM AND DIMENSION PICTURES

Single Phase Control Transformer with a capacity of 5000VA, transforming 600 Volts to 120 Volts

### **PRODUCT SPECIFICATIONS**

| Weight                     | 110 lbs                                                                              |
|----------------------------|--------------------------------------------------------------------------------------|
| Phases                     | 1                                                                                    |
| Connection                 | 1Ph-CT-SS-SU                                                                         |
| Primary Voltage            | 600                                                                                  |
| Primary Max Current        | 8.33A                                                                                |
| Primary Markings           | <u>H1-H2</u>                                                                         |
| Primary Terminals          | Leads                                                                                |
| Secondary Voltage          | 120                                                                                  |
| Secondary Max Current      | 41.67A                                                                               |
| Secondary Markings         | <u>X1-X2</u>                                                                         |
| Secondary Terminals        | <u>Leads</u>                                                                         |
| Primary Taps               | N/A                                                                                  |
| Conductor Material         | Copper                                                                               |
| Temperatue Rise            | <u>115°C</u>                                                                         |
| Insuation Class            | 180°C (Class F)                                                                      |
| BIL (Insulation) Level     | <u>10kV</u>                                                                          |
| Efficiency (@35% Load) %   | N/A                                                                                  |
| Impedance Range            | 5.0 - 7.0%                                                                           |
| Sound (db)                 | 40                                                                                   |
| Enclosure Type             | Type-1 Indoor                                                                        |
| Enclosure Size             | See Enclosure Chart                                                                  |
| Finish/Colour              | Semigloss - Black                                                                    |
| Standards & Certifications | CSA Certified File No. LR34493, UL Listed File No. E110286, ISO 9001:2015 Registered |