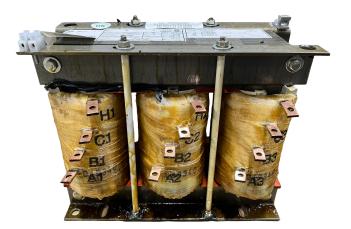

#### SCHEMATIC/DIAGRAM AND DIMENSION PICTURES

Three Phase Motor Starter with a capacity of 15HP, suitable for 416 Volt Systems

**OFFICIAL QUOTE** 

#### **PRODUCT SPECIFICATIONS**

| Weight                     | 45 lbs                                                                                                |
|----------------------------|-------------------------------------------------------------------------------------------------------|
| Phases                     | 3                                                                                                     |
| Connection                 | <u>3PhA-ST-0-2</u>                                                                                    |
| Primary Voltage            | <u>416</u>                                                                                            |
| Primary Max Current        | N/A                                                                                                   |
| Primary Markings           | <u>H1-H2-H3</u>                                                                                       |
| Primary Terminals          | Large Scews                                                                                           |
| Secondary Voltage          | <u>65/80/100%</u>                                                                                     |
| Secondary Max Current      | N/A                                                                                                   |
| Secondary Markings         | <u>A-B-C</u>                                                                                          |
| Secondary Terminals        | Large Scews                                                                                           |
| Primary Taps               | N/A                                                                                                   |
| Conductor Material         | <u>Copper</u>                                                                                         |
| Temperatue Rise            | <u>115°C</u>                                                                                          |
| Insuation Class            | <u>180°C (Class F)</u>                                                                                |
| BIL (Insulation) Level     | <u>10kV</u>                                                                                           |
| Efficiency (@35% Load) %   | <u>N/A</u>                                                                                            |
| Impedance Range            | <u>N/A</u>                                                                                            |
| Sound (db)                 | N/A                                                                                                   |
| Enclosure Type             | Core & Coil                                                                                           |
| Enclosure Size             | N/A (Core & Coil)                                                                                     |
| Finish/Colour              | N/A                                                                                                   |
| Standards & Certifications | <u>CSA Certified File No. LR34493, UL Listed File No. E108255, ISO 9001:2015</u><br><u>Registered</u> |