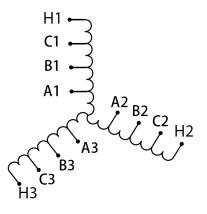

#### SCHEMATIC/DIAGRAM AND DIMENSION PICTURES

Three Phase Motor Starter with a capacity of 15HP, suitable for 416 Volt Systems

**OFFICIAL QUOTE** 

#### **PRODUCT SPECIFICATIONS**

| Weight                     | 45 lbs                                                                                                |
|----------------------------|-------------------------------------------------------------------------------------------------------|
| Phases                     | 3                                                                                                     |
| Connection                 | <u>3PhA-ST-0-2</u>                                                                                    |
| Primary Voltage            | <u>416</u>                                                                                            |
| Primary Max Current        | N/A                                                                                                   |
| Primary Markings           | <u>H1-H2-H3</u>                                                                                       |
| Primary Terminals          | Large Scews                                                                                           |
| Secondary Voltage          | <u>65/80/100%</u>                                                                                     |
| Secondary Max Current      | N/A                                                                                                   |
| Secondary Markings         | <u>A-B-C</u>                                                                                          |
| Secondary Terminals        | Large Scews                                                                                           |
| Primary Taps               | N/A                                                                                                   |
| Conductor Material         | <u>Copper</u>                                                                                         |
| Temperatue Rise            | <u>115°C</u>                                                                                          |
| Insuation Class            | <u>180°C (Class F)</u>                                                                                |
| BIL (Insulation) Level     | <u>10kV</u>                                                                                           |
| Efficiency (@35% Load) %   | <u>N/A</u>                                                                                            |
| Impedance Range            | <u>N/A</u>                                                                                            |
| Sound (db)                 | N/A                                                                                                   |
| Enclosure Type             | Core & Coil                                                                                           |
| Enclosure Size             | N/A (Core & Coil)                                                                                     |
| Finish/Colour              | N/A                                                                                                   |
| Standards & Certifications | <u>CSA Certified File No. LR34493, UL Listed File No. E108255, ISO 9001:2015</u><br><u>Registered</u> |