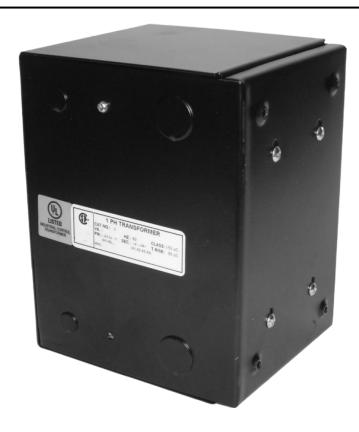

## 500VA 240/480 VOLTS TO 120/240 VOLTS SINGLE PHASE CONTROL TRANSFORMER

\$294.84 CAD

Single Phase Control Transformer with a capacity of 500VA, transforming 240/480 Volts to 120/240 Volts

SKU: CE500L-K

**Categories:** Control Transformers

Single Phase Control Transformer with a capacity of 500VA, transforming 240/480 Volts to 120/240 Volts

### **PRODUCT SPECIFICATIONS**

| RODUCT SPECIFICATIONS      |                                                                                      |  |  |  |
|----------------------------|--------------------------------------------------------------------------------------|--|--|--|
| Weight                     | 5 lbs                                                                                |  |  |  |
| Phases                     | 1                                                                                    |  |  |  |
| Connection                 | 1Ph-CT-DD-SD                                                                         |  |  |  |
| Primary Voltage            | 240/480                                                                              |  |  |  |
| Primary Max Current        | 2.08A                                                                                |  |  |  |
| Primary Markings           | <u>H1-H2-H3-H4</u>                                                                   |  |  |  |
| Primary Terminals          | Leads                                                                                |  |  |  |
| Secondary Voltage          | 120/240                                                                              |  |  |  |
| Secondary Max Current      | 4.17A                                                                                |  |  |  |
| Secondary Markings         | <u>X1-X2-X3-X4</u>                                                                   |  |  |  |
| Secondary Terminals        | Leads                                                                                |  |  |  |
| Primary Taps               | N/A                                                                                  |  |  |  |
| Conductor Material         | Copper                                                                               |  |  |  |
| Temperatue Rise            | <u>115°C</u>                                                                         |  |  |  |
| Insuation Class            | 180°C (Class F)                                                                      |  |  |  |
| BIL (Insulation) Level     | <u>10kV</u>                                                                          |  |  |  |
| Efficiency (@35% Load) %   | N/A                                                                                  |  |  |  |
| Impedance Range            | <u>5.0 - 7.0%</u>                                                                    |  |  |  |
| Sound (db)                 | 40                                                                                   |  |  |  |
| Enclosure Type             | Type-1 Indoor                                                                        |  |  |  |
| Enclosure Size             | See Enclosure Chart                                                                  |  |  |  |
| Finish/Colour              | Semigloss - Black                                                                    |  |  |  |
| Standards & Certifications | CSA Certified File No. LR34493, UL Listed File No. E110286, ISO 9001:2015 Registered |  |  |  |