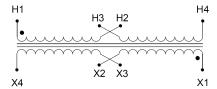

### **PRODUCT SPECIFICATIONS**

| RODUCT SPECIFICATIONS      |                                                                                      |  |  |  |
|----------------------------|--------------------------------------------------------------------------------------|--|--|--|
| Weight                     | 5 lbs                                                                                |  |  |  |
| Phases                     | 1                                                                                    |  |  |  |
| Connection                 | 1Ph-CT-DD-SD                                                                         |  |  |  |
| Primary Voltage            | 240/480                                                                              |  |  |  |
| Primary Max Current        | 2.08A                                                                                |  |  |  |
| Primary Markings           | <u>H1-H2-H3-H4</u>                                                                   |  |  |  |
| Primary Terminals          | Leads                                                                                |  |  |  |
| Secondary Voltage          | 120/240                                                                              |  |  |  |
| Secondary Max Current      | 4.17A                                                                                |  |  |  |
| Secondary Markings         | <u>X1-X2-X3-X4</u>                                                                   |  |  |  |
| Secondary Terminals        | Leads                                                                                |  |  |  |
| Primary Taps               | N/A                                                                                  |  |  |  |
| Conductor Material         | Copper                                                                               |  |  |  |
| Temperatue Rise            | <u>115°C</u>                                                                         |  |  |  |
| Insuation Class            | 180°C (Class F)                                                                      |  |  |  |
| BIL (Insulation) Level     | <u>10kV</u>                                                                          |  |  |  |
| Efficiency (@35% Load) %   | N/A                                                                                  |  |  |  |
| Impedance Range            | <u>5.0 - 7.0%</u>                                                                    |  |  |  |
| Sound (db)                 | 40                                                                                   |  |  |  |
| Enclosure Type             | Type-1 Indoor                                                                        |  |  |  |
| Enclosure Size             | See Enclosure Chart                                                                  |  |  |  |
| Finish/Colour              | Semigloss - Black                                                                    |  |  |  |
| Standards & Certifications | CSA Certified File No. LR34493, UL Listed File No. E110286, ISO 9001:2015 Registered |  |  |  |