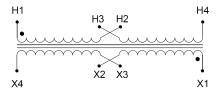

#### **SCHEMATIC/DIAGRAM AND DIMENSION PICTURES**

Single Phase Control Transformer with a capacity of 500VA, transforming 240/480 Volts to 12/24 Volts

## **PRODUCT SPECIFICATIONS**

| Weight                     | 14 lbs                                                                               |
|----------------------------|--------------------------------------------------------------------------------------|
| Phases                     | 1                                                                                    |
| Connection                 | 1Ph-CT-DD-SD                                                                         |
| Primary Voltage            | 240/480                                                                              |
| Primary Max Current        | 2.08A                                                                                |
| Primary Markings           | H1-H2-H3-H4                                                                          |
| Primary Terminals          | Leads                                                                                |
| Secondary Voltage          | 12/24                                                                                |
| Secondary Max Current      | 41.67A                                                                               |
| Secondary Markings         | <u>X1-X2-X3-X4</u>                                                                   |
| Secondary Terminals        | Leads                                                                                |
| Primary Taps               | N/A                                                                                  |
| Conductor Material         | Copper                                                                               |
| Temperatue Rise            | <u>115°C</u>                                                                         |
| Insuation Class            | 180°C (Class F)                                                                      |
| BIL (Insulation) Level     | <u>10kV</u>                                                                          |
| Efficiency (@35% Load) %   | N/A                                                                                  |
| Impedance Range            | <u>5.0 – 7.0%</u>                                                                    |
| Sound (db)                 | 40                                                                                   |
| Enclosure Type             | Type-1 Indoor                                                                        |
| Enclosure Size             | See Enclosure Chart                                                                  |
| Finish/Colour              | Semigloss - Black                                                                    |
| Standards & Certifications | CSA Certified File No. LR34493, UL Listed File No. E110286, ISO 9001:2015 Registered |