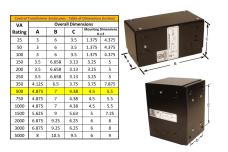

#### **SCHEMATIC/DIAGRAM AND DIMENSION PICTURES**

Single Phase Control Transformer with a capacity of 500VA, transforming 240/480 Volts to 12/24 Volts

## **PRODUCT SPECIFICATIONS**

| Weight                     | 14 lbs                                                                               |
|----------------------------|--------------------------------------------------------------------------------------|
| Phases                     | 1                                                                                    |
| Connection                 | 1Ph-CT-DD-SD                                                                         |
| Primary Voltage            | 240/480                                                                              |
| Primary Max Current        | 2.08A                                                                                |
| Primary Markings           | H1-H2-H3-H4                                                                          |
| Primary Terminals          | Leads                                                                                |
| Secondary Voltage          | 12/24                                                                                |
| Secondary Max Current      | 41.67A                                                                               |
| Secondary Markings         | <u>X1-X2-X3-X4</u>                                                                   |
| Secondary Terminals        | Leads                                                                                |
| Primary Taps               | N/A                                                                                  |
| Conductor Material         | Copper                                                                               |
| Temperatue Rise            | <u>115°C</u>                                                                         |
| Insuation Class            | 180°C (Class F)                                                                      |
| BIL (Insulation) Level     | <u>10kV</u>                                                                          |
| Efficiency (@35% Load) %   | N/A                                                                                  |
| Impedance Range            | <u>5.0 – 7.0%</u>                                                                    |
| Sound (db)                 | 40                                                                                   |
| Enclosure Type             | Type-1 Indoor                                                                        |
| Enclosure Size             | See Enclosure Chart                                                                  |
| Finish/Colour              | Semigloss - Black                                                                    |
| Standards & Certifications | CSA Certified File No. LR34493, UL Listed File No. E110286, ISO 9001:2015 Registered |