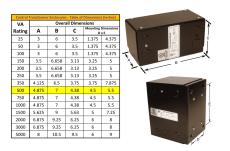

#### **SCHEMATIC/DIAGRAM AND DIMENSION PICTURES**

Single Phase Control Transformer with a capacity of 500VA, transforming 240/480 Volts to 12/24 Volts