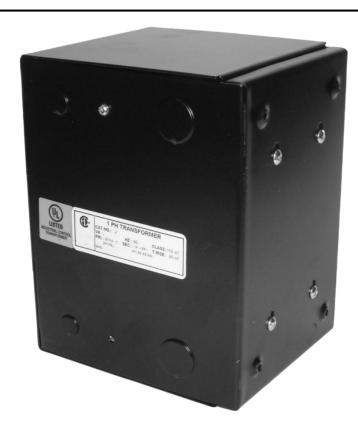

# 500VA 240/480 VOLTS TO 12/24 VOLTS SINGLE PHASE CONTROL TRANSFORMER

\$373.10 CAD

Single Phase Control Transformer with a capacity of 500VA, transforming 240/480 Volts to 12/24 Volts

SKU: CE500L-Z

**Categories:** Control Transformers

#### **SCHEMATIC/DIAGRAM AND DIMENSION PICTURES**

Single Phase Control Transformer with a capacity of 500VA, transforming 240/480 Volts to 12/24 Volts