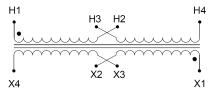

#### **SCHEMATIC/DIAGRAM AND DIMENSION PICTURES**

Single Phase Control Transformer with a capacity of 500VA, transforming 240/480 Volts to 12/24 Volts

## **PRODUCT SPECIFICATIONS**

| Weight                     | 14 lbs                                                                               |
|----------------------------|--------------------------------------------------------------------------------------|
| Phases                     | 1                                                                                    |
| Connection                 | 1Ph-CT-DD-SD                                                                         |
| Primary Voltage            | 240/480                                                                              |
| Primary Max Current        | 2.08A                                                                                |
| Primary Markings           | H1-H2-H3-H4                                                                          |
| Primary Terminals          | Leads                                                                                |
| Secondary Voltage          | 12/24                                                                                |
| Secondary Max Current      | 41.67A                                                                               |
| Secondary Markings         | <u>X1-X2-X3-X4</u>                                                                   |
| Secondary Terminals        | Leads                                                                                |
| Primary Taps               | N/A                                                                                  |
| Conductor Material         | Copper                                                                               |
| Temperatue Rise            | <u>115°C</u>                                                                         |
| Insuation Class            | 180°C (Class F)                                                                      |
| BIL (Insulation) Level     | <u>10kV</u>                                                                          |
| Efficiency (@35% Load) %   | N/A                                                                                  |
| Impedance Range            | <u>5.0 – 7.0%</u>                                                                    |
| Sound (db)                 | 40                                                                                   |
| Enclosure Type             | Type-1 Indoor                                                                        |
| Enclosure Size             | See Enclosure Chart                                                                  |
| Finish/Colour              | Semigloss - Black                                                                    |
| Standards & Certifications | CSA Certified File No. LR34493, UL Listed File No. E110286, ISO 9001:2015 Registered |