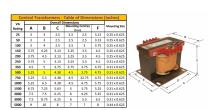

#### **SCHEMATIC/DIAGRAM AND DIMENSION PICTURES**

Single Phase Control Transformer with a capacity of 500VA, transforming 240/480 Volts to 120/240 Volts