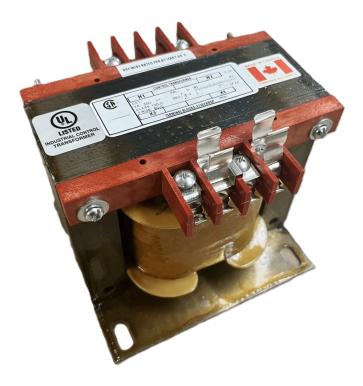

### 500VA 240/480 VOLTS TO 120/240 VOLTS SINGLE PHASE CONTROL TRANSFORMER

\$239.15 USD

Single Phase Control Transformer with a capacity of 500VA, transforming 240/480 Volts to 120/240 Volts

**SKU:** CS500L-K

# 500VA 240/480 VOLTS TO 120/240 VOLTS SINGLE PHASE CONTROL TRANSFORMER