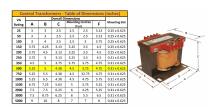

#### **SCHEMATIC/DIAGRAM AND DIMENSION PICTURES**

Single Phase Control Transformer with a capacity of 500VA, transforming 240/480 Volts to 120/240 Volts

#### **PRODUCT SPECIFICATIONS**

| Weight                     | 40 lbs                                                                                |
|----------------------------|---------------------------------------------------------------------------------------|
| Phases                     | 1                                                                                     |
| Connection                 | 1Ph-CT-DD-SD                                                                          |
| Primary Voltage            | 240/480                                                                               |
| Primary Max Current        | 2.08A                                                                                 |
| Primary Markings           | H1-H2-H3-H4                                                                           |
| Primary Terminals          | <u>Terminals</u>                                                                      |
| Secondary Voltage          | 120/240                                                                               |
| Secondary Max Current      | 4.17A                                                                                 |
| Secondary Markings         | <u>X1-X2-X3-X4</u>                                                                    |
| Secondary Terminals        | <u>Terminals</u>                                                                      |
| Primary Taps               | N/A                                                                                   |
| Conductor Material         | Copper                                                                                |
| Temperatue Rise            | 115°C                                                                                 |
| Insuation Class            | 180°C (Class F)                                                                       |
| BIL (Insulation) Level     | 10kV                                                                                  |
| Efficiency (@35% Load) %   | N/A                                                                                   |
| Impedance Range            | <u>5.0 - 7.0%</u>                                                                     |
| Sound (db)                 | 40                                                                                    |
| Enclosure Type             | Core & Coil                                                                           |
| Enclosure Size             | See Core & Coil Chart                                                                 |
| Finish/Colour              | N/A                                                                                   |
| Standards & Certifications | CSA Certified File No. LR34493, UL Listed File No. E110286, ISO 9001:2015  Registered |