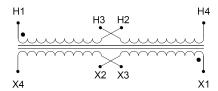

#### **SCHEMATIC/DIAGRAM AND DIMENSION PICTURES**

Single Phase Control Transformer with a capacity of 500VA, transforming 240/480 Volts to 120/240 Volts

#### **PRODUCT SPECIFICATIONS**

| Weight                     | 40 lbs                                                                                |
|----------------------------|---------------------------------------------------------------------------------------|
| Phases                     | 1                                                                                     |
| Connection                 | 1Ph-CT-DD-SD                                                                          |
| Primary Voltage            | 240/480                                                                               |
| Primary Max Current        | 2.08A                                                                                 |
| Primary Markings           | H1-H2-H3-H4                                                                           |
| Primary Terminals          | <u>Terminals</u>                                                                      |
| Secondary Voltage          | 120/240                                                                               |
| Secondary Max Current      | 4.17A                                                                                 |
| Secondary Markings         | <u>X1-X2-X3-X4</u>                                                                    |
| Secondary Terminals        | <u>Terminals</u>                                                                      |
| Primary Taps               | N/A                                                                                   |
| Conductor Material         | Copper                                                                                |
| Temperatue Rise            | 115°C                                                                                 |
| Insuation Class            | 180°C (Class F)                                                                       |
| BIL (Insulation) Level     | 10kV                                                                                  |
| Efficiency (@35% Load) %   | N/A                                                                                   |
| Impedance Range            | <u>5.0 - 7.0%</u>                                                                     |
| Sound (db)                 | 40                                                                                    |
| Enclosure Type             | Core & Coil                                                                           |
| Enclosure Size             | See Core & Coil Chart                                                                 |
| Finish/Colour              | N/A                                                                                   |
| Standards & Certifications | CSA Certified File No. LR34493, UL Listed File No. E110286, ISO 9001:2015  Registered |