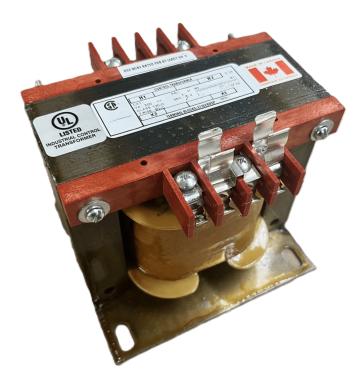

### 500VA 240/480 VOLTS TO 120/240 VOLTS SINGLE PHASE CONTROL TRANSFORMER

\$327.60 CAD

Single Phase Control Transformer with a capacity of 500VA, transforming 240/480 Volts to 120/240 Volts

**SKU:** CS500L-K

# 500VA 240/480 VOLTS TO 120/240 VOLTS SINGLE PHASE CONTROL TRANSFORMER

#### **PRODUCT SPECIFICATIONS**

| Weight                     | 40 lbs                                                                                |
|----------------------------|---------------------------------------------------------------------------------------|
| Phases                     | 1                                                                                     |
| Connection                 | 1Ph-CT-DD-SD                                                                          |
| Primary Voltage            | 240/480                                                                               |
| Primary Max Current        | 2.08A                                                                                 |
| Primary Markings           | H1-H2-H3-H4                                                                           |
| Primary Terminals          | <u>Terminals</u>                                                                      |
| Secondary Voltage          | 120/240                                                                               |
| Secondary Max Current      | 4.17A                                                                                 |
| Secondary Markings         | <u>X1-X2-X3-X4</u>                                                                    |
| Secondary Terminals        | <u>Terminals</u>                                                                      |
| Primary Taps               | N/A                                                                                   |
| Conductor Material         | Copper                                                                                |
| Temperatue Rise            | 115°C                                                                                 |
| Insuation Class            | 180°C (Class F)                                                                       |
| BIL (Insulation) Level     | 10kV                                                                                  |
| Efficiency (@35% Load) %   | N/A                                                                                   |
| Impedance Range            | <u>5.0 - 7.0%</u>                                                                     |
| Sound (db)                 | 40                                                                                    |
| Enclosure Type             | Core & Coil                                                                           |
| Enclosure Size             | See Core & Coil Chart                                                                 |
| Finish/Colour              | N/A                                                                                   |
| Standards & Certifications | CSA Certified File No. LR34493, UL Listed File No. E110286, ISO 9001:2015  Registered |