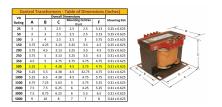

#### **SCHEMATIC/DIAGRAM AND DIMENSION PICTURES**

Single Phase Control Transformer with a capacity of 500VA, transforming 240/480 Volts to 120/240 Volts

#### **PRODUCT SPECIFICATIONS**

| Weight                     | 40 lbs                                                                                |
|----------------------------|---------------------------------------------------------------------------------------|
| Phases                     | 1                                                                                     |
| Connection                 | 1Ph-CT-DD-SD                                                                          |
| Primary Voltage            | 240/480                                                                               |
| Primary Max Current        | 2.08A                                                                                 |
| Primary Markings           | H1-H2-H3-H4                                                                           |
| Primary Terminals          | <u>Terminals</u>                                                                      |
| Secondary Voltage          | 120/240                                                                               |
| Secondary Max Current      | 4.17A                                                                                 |
| Secondary Markings         | <u>X1-X2-X3-X4</u>                                                                    |
| Secondary Terminals        | <u>Terminals</u>                                                                      |
| Primary Taps               | N/A                                                                                   |
| Conductor Material         | Copper                                                                                |
| Temperatue Rise            | 115°C                                                                                 |
| Insuation Class            | 180°C (Class F)                                                                       |
| BIL (Insulation) Level     | 10kV                                                                                  |
| Efficiency (@35% Load) %   | N/A                                                                                   |
| Impedance Range            | <u>5.0 - 7.0%</u>                                                                     |
| Sound (db)                 | 40                                                                                    |
| Enclosure Type             | Core & Coil                                                                           |
| Enclosure Size             | See Core & Coil Chart                                                                 |
| Finish/Colour              | N/A                                                                                   |
| Standards & Certifications | CSA Certified File No. LR34493, UL Listed File No. E110286, ISO 9001:2015  Registered |