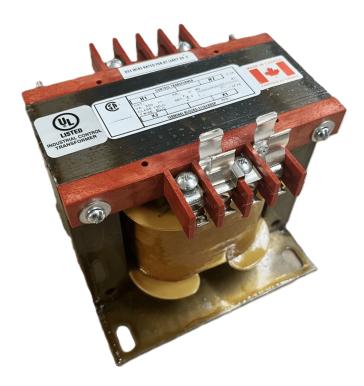

### 500VA 240/480 VOLTS TO 120/240 VOLTS SINGLE PHASE CONTROL TRANSFORMER

\$239.15 USD

Single Phase Control Transformer with a capacity of 500VA, transforming 240/480 Volts to 120/240 Volts

**SKU:** CS500L-K

# 500VA 240/480 VOLTS TO 120/240 VOLTS SINGLE PHASE CONTROL TRANSFORMER

# 500VA 240/480 VOLTS TO 120/240 VOLTS SINGLE PHASE CONTROL TRANSFORMER

| VA                   |            |
|----------------------|------------|
| Country/Manufacturer | Canada/RPM |