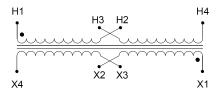

#### **SCHEMATIC/DIAGRAM AND DIMENSION PICTURES**

Single Phase Control Transformer with a capacity of 500VA, transforming 240/480 Volts to 120/240 Volts

#### **PRODUCT SPECIFICATIONS**

| Weight                     | 40 lbs                                                                                |
|----------------------------|---------------------------------------------------------------------------------------|
| Phases                     | 1                                                                                     |
| Connection                 | 1Ph-CT-DD-SD                                                                          |
| Primary Voltage            | 240/480                                                                               |
| Primary Max Current        | 2.08A                                                                                 |
| Primary Markings           | H1-H2-H3-H4                                                                           |
| Primary Terminals          | <u>Terminals</u>                                                                      |
| Secondary Voltage          | 120/240                                                                               |
| Secondary Max Current      | 4.17A                                                                                 |
| Secondary Markings         | <u>X1-X2-X3-X4</u>                                                                    |
| Secondary Terminals        | <u>Terminals</u>                                                                      |
| Primary Taps               | N/A                                                                                   |
| Conductor Material         | Copper                                                                                |
| Temperatue Rise            | 115°C                                                                                 |
| Insuation Class            | 180°C (Class F)                                                                       |
| BIL (Insulation) Level     | 10kV                                                                                  |
| Efficiency (@35% Load) %   | N/A                                                                                   |
| Impedance Range            | <u>5.0 - 7.0%</u>                                                                     |
| Sound (db)                 | 40                                                                                    |
| Enclosure Type             | Core & Coil                                                                           |
| Enclosure Size             | See Core & Coil Chart                                                                 |
| Finish/Colour              | N/A                                                                                   |
| Standards & Certifications | CSA Certified File No. LR34493, UL Listed File No. E110286, ISO 9001:2015  Registered |