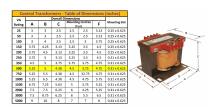

#### **SCHEMATIC/DIAGRAM AND DIMENSION PICTURES**

Single Phase Control Transformer with a capacity of 500VA, transforming 240/480 Volts to 120/240 Volts

#### **PRODUCT SPECIFICATIONS**

| Weight                     | 40 lbs                                                                                |
|----------------------------|---------------------------------------------------------------------------------------|
| Phases                     | 1                                                                                     |
| Connection                 | 1Ph-CT-DD-SD                                                                          |
| Primary Voltage            | 240/480                                                                               |
| Primary Max Current        | 2.08A                                                                                 |
| Primary Markings           | H1-H2-H3-H4                                                                           |
| Primary Terminals          | <u>Terminals</u>                                                                      |
| Secondary Voltage          | 120/240                                                                               |
| Secondary Max Current      | 4.17A                                                                                 |
| Secondary Markings         | <u>X1-X2-X3-X4</u>                                                                    |
| Secondary Terminals        | <u>Terminals</u>                                                                      |
| Primary Taps               | N/A                                                                                   |
| Conductor Material         | Copper                                                                                |
| Temperatue Rise            | 115°C                                                                                 |
| Insuation Class            | 180°C (Class F)                                                                       |
| BIL (Insulation) Level     | 10kV                                                                                  |
| Efficiency (@35% Load) %   | N/A                                                                                   |
| Impedance Range            | <u>5.0 - 7.0%</u>                                                                     |
| Sound (db)                 | 40                                                                                    |
| Enclosure Type             | Core & Coil                                                                           |
| Enclosure Size             | See Core & Coil Chart                                                                 |
| Finish/Colour              | N/A                                                                                   |
| Standards & Certifications | CSA Certified File No. LR34493, UL Listed File No. E110286, ISO 9001:2015  Registered |