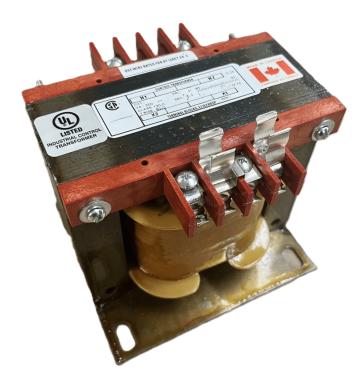

### 500VA 240/480 VOLTS TO 120/240 VOLTS SINGLE PHASE CONTROL TRANSFORMER

\$327.60 CAD

Single Phase Control Transformer with a capacity of 500VA, transforming 240/480 Volts to 120/240 Volts

**SKU:** CS500L-K

#### **SCHEMATIC/DIAGRAM AND DIMENSION PICTURES**

Single Phase Control Transformer with a capacity of 500VA, transforming 240/480 Volts to 120/240 Volts