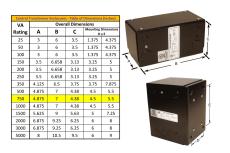

#### **SCHEMATIC/DIAGRAM AND DIMENSION PICTURES**

Single Phase Control Transformer with a capacity of 750VA, transforming 347 Volts to 120/240 Volts