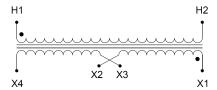

#### **SCHEMATIC/DIAGRAM AND DIMENSION PICTURES**

Single Phase Control Transformer with a capacity of 750VA, transforming 347 Volts to 120/240 Volts

#### PRODUCT SPECIFICATIONS

| PRODUCT SPECIFICATIONS     |                                                                                      |
|----------------------------|--------------------------------------------------------------------------------------|
| Weight                     | 18 lbs                                                                               |
| Phases                     | 1                                                                                    |
| Connection                 | 1Ph-CT-SD-SD                                                                         |
| Primary Voltage            | 347                                                                                  |
| Primary Max Current        | 2.16A                                                                                |
| Primary Markings           | <u>H1-H2</u>                                                                         |
| Primary Terminals          | <u>Leads</u>                                                                         |
| Secondary Voltage          | 120/240                                                                              |
| Secondary Max Current      | 6.25A                                                                                |
| Secondary Markings         | <u>X1-X2-X3-X4</u>                                                                   |
| Secondary Terminals        | <u>Leads</u>                                                                         |
| Primary Taps               | N/A                                                                                  |
| Conductor Material         | <u>Copper</u>                                                                        |
| Temperatue Rise            | 115°C                                                                                |
| Insuation Class            | 180°C (Class F)                                                                      |
| BIL (Insulation) Level     | 10kV                                                                                 |
| Efficiency (@35% Load) %   | N/A                                                                                  |
| Impedance Range            | <u>5.0 - 7.0%</u>                                                                    |
| Sound (db)                 | 40                                                                                   |
| Enclosure Type             | Type-1 Indoor                                                                        |
| Enclosure Size             | See Enclosure Chart                                                                  |
| Finish/Colour              | Semigloss - Black                                                                    |
| Standards & Certifications | CSA Certified File No. LR34493, UL Listed File No. E110286, ISO 9001:2015 Registered |