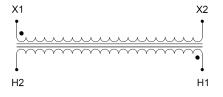

## SCHEMATIC/DIAGRAM AND DIMENSION PICTURES

Single Phase Control Transformer with a capacity of 1000VA, transforming 480 Volts to 120 Volts

**OFFICIAL QUOTE** 

#### **PRODUCT SPECIFICATIONS**

| Weight                     | 6 lbs                                                                                                 |
|----------------------------|-------------------------------------------------------------------------------------------------------|
| Phases                     | 1                                                                                                     |
| Connection                 | <u>1Ph-CT-SS-SU</u>                                                                                   |
| Primary Voltage            | <u>480</u>                                                                                            |
| Primary Max Current        | <u>2.08A</u>                                                                                          |
| Primary Markings           | <u>H1-H2</u>                                                                                          |
| Primary Terminals          | <u>Leads</u>                                                                                          |
| Secondary Voltage          | <u>120</u>                                                                                            |
| Secondary Max Current      | <u>8.33A</u>                                                                                          |
| Secondary Markings         | <u>X1-X2</u>                                                                                          |
| Secondary Terminals        | <u>Leads</u>                                                                                          |
| Primary Taps               | N/A                                                                                                   |
| Conductor Material         | <u>Copper</u>                                                                                         |
| Temperatue Rise            | <u>115°C</u>                                                                                          |
| Insuation Class            | <u>180°C (Class F)</u>                                                                                |
| BIL (Insulation) Level     | <u>10kV</u>                                                                                           |
| Efficiency (@35% Load) %   | <u>N/A</u>                                                                                            |
| Impedance Range            | <u>5.0 – 7.0%</u>                                                                                     |
| Sound (db)                 | <u>40</u>                                                                                             |
| Enclosure Type             | <u>Type-1 Indoor</u>                                                                                  |
| Enclosure Size             | See Enclosure Chart                                                                                   |
| Finish/Colour              | <u>Semigloss – Black</u>                                                                              |
| Standards & Certifications | <u>CSA Certified File No. LR34493, UL Listed File No. E110286, ISO 9001:2015</u><br><u>Registered</u> |