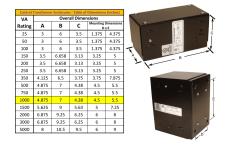

## SCHEMATIC/DIAGRAM AND DIMENSION PICTURES

Single Phase Control Transformer with a capacity of 1000VA, transforming 480 Volts to 120 Volts

**OFFICIAL QUOTE** 