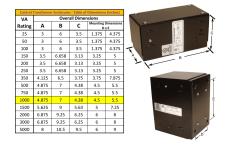

## SCHEMATIC/DIAGRAM AND DIMENSION PICTURES

Single Phase Control Transformer with a capacity of 1000VA, transforming 480 Volts to 120 Volts

**OFFICIAL QUOTE** 

#### **PRODUCT SPECIFICATIONS**

| Weight                     | 6 lbs                                                                                                 |
|----------------------------|-------------------------------------------------------------------------------------------------------|
| Phases                     | 1                                                                                                     |
| Connection                 | 1Ph-CT-SS-SU                                                                                          |
| Primary Voltage            | <u>480</u>                                                                                            |
| Primary Max Current        | <u>2.08A</u>                                                                                          |
| Primary Markings           | <u>H1-H2</u>                                                                                          |
| Primary Terminals          | <u>Leads</u>                                                                                          |
| Secondary Voltage          | 120                                                                                                   |
| Secondary Max Current      | <u>8.33A</u>                                                                                          |
| Secondary Markings         | <u>X1-X2</u>                                                                                          |
| Secondary Terminals        | <u>Leads</u>                                                                                          |
| Primary Taps               | N/A                                                                                                   |
| Conductor Material         | <u>Copper</u>                                                                                         |
| Temperatue Rise            | <u>115°C</u>                                                                                          |
| Insuation Class            | <u>180°C (Class F)</u>                                                                                |
| BIL (Insulation) Level     | <u>10kV</u>                                                                                           |
| Efficiency (@35% Load) %   | <u>N/A</u>                                                                                            |
| Impedance Range            | <u>5.0 - 7.0%</u>                                                                                     |
| Sound (db)                 | <u>40</u>                                                                                             |
| Enclosure Type             | <u>Type-1 Indoor</u>                                                                                  |
| Enclosure Size             | See Enclosure Chart                                                                                   |
| Finish/Colour              | <u>Semigloss – Black</u>                                                                              |
| Standards & Certifications | <u>CSA Certified File No. LR34493, UL Listed File No. E110286, ISO 9001:2015</u><br><u>Registered</u> |