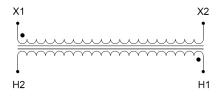

## SCHEMATIC/DIAGRAM AND DIMENSION PICTURES

Single Phase Control Transformer with a capacity of 1000VA, transforming 480 Volts to 120 Volts

**OFFICIAL QUOTE** 

#### **PRODUCT SPECIFICATIONS**

| Weight                     | 6 lbs                                                                                                 |
|----------------------------|-------------------------------------------------------------------------------------------------------|
| Phases                     | 1                                                                                                     |
| Connection                 | 1Ph-CT-SS-SU                                                                                          |
| Primary Voltage            | <u>480</u>                                                                                            |
| Primary Max Current        | <u>2.08A</u>                                                                                          |
| Primary Markings           | <u>H1-H2</u>                                                                                          |
| Primary Terminals          | <u>Leads</u>                                                                                          |
| Secondary Voltage          | 120                                                                                                   |
| Secondary Max Current      | <u>8.33A</u>                                                                                          |
| Secondary Markings         | <u>X1-X2</u>                                                                                          |
| Secondary Terminals        | <u>Leads</u>                                                                                          |
| Primary Taps               | N/A                                                                                                   |
| Conductor Material         | <u>Copper</u>                                                                                         |
| Temperatue Rise            | <u>115°C</u>                                                                                          |
| Insuation Class            | <u>180°C (Class F)</u>                                                                                |
| BIL (Insulation) Level     | <u>10kV</u>                                                                                           |
| Efficiency (@35% Load) %   | <u>N/A</u>                                                                                            |
| Impedance Range            | <u>5.0 - 7.0%</u>                                                                                     |
| Sound (db)                 | <u>40</u>                                                                                             |
| Enclosure Type             | <u>Type-1 Indoor</u>                                                                                  |
| Enclosure Size             | See Enclosure Chart                                                                                   |
| Finish/Colour              | <u>Semigloss – Black</u>                                                                              |
| Standards & Certifications | <u>CSA Certified File No. LR34493, UL Listed File No. E110286, ISO 9001:2015</u><br><u>Registered</u> |