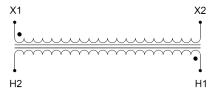

#### **SCHEMATIC/DIAGRAM AND DIMENSION PICTURES**

Single Phase Control Transformer with a capacity of 1000VA, transforming 480 Volts to 120 Volts

#### **PRODUCT SPECIFICATIONS**

| Weight                     | 6 lbs                                                                                 |
|----------------------------|---------------------------------------------------------------------------------------|
| Phases                     | 1                                                                                     |
| Connection                 | 1Ph-CT-SS-SU                                                                          |
| Primary Voltage            | 480                                                                                   |
| Primary Max Current        | 2.08A                                                                                 |
| Primary Markings           | H1-H2                                                                                 |
| Primary Terminals          | Leads                                                                                 |
| Secondary Voltage          | 120                                                                                   |
| Secondary Max Current      | 8.33A                                                                                 |
| Secondary Markings         | <u>X1-X2</u>                                                                          |
| Secondary Terminals        | Leads                                                                                 |
| Primary Taps               | N/A                                                                                   |
| Conductor Material         | Copper                                                                                |
| Temperatue Rise            | <u>115°C</u>                                                                          |
| Insuation Class            | 180°C (Class F)                                                                       |
| BIL (Insulation) Level     | <u>10kV</u>                                                                           |
| Efficiency (@35% Load) %   | N/A                                                                                   |
| Impedance Range            | <u>5.0 - 7.0%</u>                                                                     |
| Sound (db)                 | 40                                                                                    |
| Enclosure Type             | Type-1 Indoor                                                                         |
| Enclosure Size             | See Enclosure Chart                                                                   |
| Finish/Colour              | Semigloss - Black                                                                     |
| Standards & Certifications | CSA Certified File No. LR34493, UL Listed File No. E110286, ISO 9001:2015  Registered |