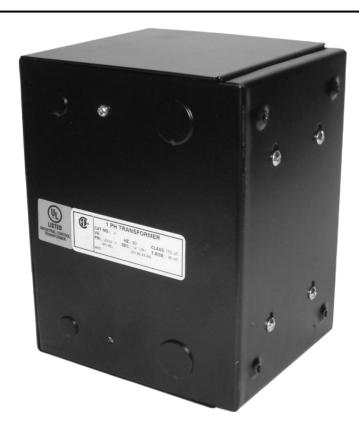

# \$427.70 CAD

Single Phase Control Transformer with a capacity of 1000VA, transforming 480 Volts to 120 Volts

**SKU:** CE1000H-A

**Categories:** Control Transformers