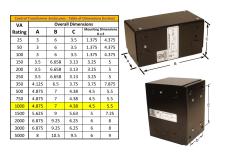

#### **SCHEMATIC/DIAGRAM AND DIMENSION PICTURES**

Single Phase Control Transformer with a capacity of 1000VA, transforming 480 Volts to 120 Volts