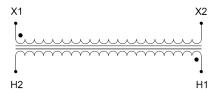

#### **SCHEMATIC/DIAGRAM AND DIMENSION PICTURES**

Single Phase Control Transformer with a capacity of 1000VA, transforming 480 Volts to 120 Volts

## **PRODUCT SPECIFICATIONS**

| Weight                     | 6 lbs                                                                                 |
|----------------------------|---------------------------------------------------------------------------------------|
| Phases                     | 1                                                                                     |
| Connection                 | 1Ph-CT-SS-SU                                                                          |
| Primary Voltage            | 480                                                                                   |
| Primary Max Current        | 2.08A                                                                                 |
| Primary Markings           | H1-H2                                                                                 |
| Primary Terminals          | Leads                                                                                 |
| Secondary Voltage          | 120                                                                                   |
| Secondary Max Current      | 8.33A                                                                                 |
| Secondary Markings         | <u>X1-X2</u>                                                                          |
| Secondary Terminals        | Leads                                                                                 |
| Primary Taps               | N/A                                                                                   |
| Conductor Material         | Copper                                                                                |
| Temperatue Rise            | <u>115°C</u>                                                                          |
| Insuation Class            | 180°C (Class F)                                                                       |
| BIL (Insulation) Level     | <u>10kV</u>                                                                           |
| Efficiency (@35% Load) %   | N/A                                                                                   |
| Impedance Range            | <u>5.0 - 7.0%</u>                                                                     |
| Sound (db)                 | 40                                                                                    |
| Enclosure Type             | Type-1 Indoor                                                                         |
| Enclosure Size             | See Enclosure Chart                                                                   |
| Finish/Colour              | Semigloss - Black                                                                     |
| Standards & Certifications | CSA Certified File No. LR34493, UL Listed File No. E110286, ISO 9001:2015  Registered |