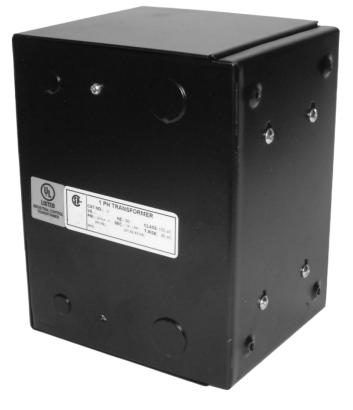

# \$427.70 CAD

Single Phase Control Transformer with a capacity of 1000VA, transforming 480 Volts to 120 Volts

SKU: CE1000H-A Categories: <u>Control Transformers</u>

#### SCHEMATIC/DIAGRAM AND DIMENSION PICTURES

Single Phase Control Transformer with a capacity of 1000VA, transforming 480 Volts to 120 Volts

**OFFICIAL QUOTE** 