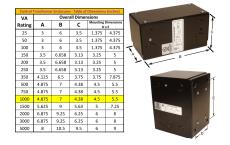

#### SCHEMATIC/DIAGRAM AND DIMENSION PICTURES

Single Phase Control Transformer with a capacity of 1000VA, transforming 480 Volts to 120 Volts

**OFFICIAL QUOTE** 

#### **PRODUCT SPECIFICATIONS**

| Weight                     | 6 lbs                                                                                                 |
|----------------------------|-------------------------------------------------------------------------------------------------------|
| Phases                     | 1                                                                                                     |
| Connection                 | <u>1Ph-CT-SS-SU</u>                                                                                   |
| Primary Voltage            | <u>480</u>                                                                                            |
| Primary Max Current        | <u>2.08A</u>                                                                                          |
| Primary Markings           | <u>H1-H2</u>                                                                                          |
| Primary Terminals          | <u>Leads</u>                                                                                          |
| Secondary Voltage          | <u>120</u>                                                                                            |
| Secondary Max Current      | <u>8.33A</u>                                                                                          |
| Secondary Markings         | <u>X1-X2</u>                                                                                          |
| Secondary Terminals        | <u>Leads</u>                                                                                          |
| Primary Taps               | N/A                                                                                                   |
| Conductor Material         | <u>Copper</u>                                                                                         |
| Temperatue Rise            | <u>115°C</u>                                                                                          |
| Insuation Class            | <u>180°C (Class F)</u>                                                                                |
| BIL (Insulation) Level     | <u>10kV</u>                                                                                           |
| Efficiency (@35% Load) %   | <u>N/A</u>                                                                                            |
| Impedance Range            | <u>5.0 – 7.0%</u>                                                                                     |
| Sound (db)                 | <u>40</u>                                                                                             |
| Enclosure Type             | <u>Type-1 Indoor</u>                                                                                  |
| Enclosure Size             | See Enclosure Chart                                                                                   |
| Finish/Colour              | <u>Semigloss – Black</u>                                                                              |
| Standards & Certifications | <u>CSA Certified File No. LR34493, UL Listed File No. E110286, ISO 9001:2015</u><br><u>Registered</u> |