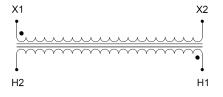

#### SCHEMATIC/DIAGRAM AND DIMENSION PICTURES

Single Phase Control Transformer with a capacity of 1000VA, transforming 480 Volts to 120 Volts

**OFFICIAL QUOTE** 

#### **PRODUCT SPECIFICATIONS**

| Weight                     | 6 lbs                                                                                                 |
|----------------------------|-------------------------------------------------------------------------------------------------------|
| Phases                     | 1                                                                                                     |
| Connection                 | <u>1Ph-CT-SS-SU</u>                                                                                   |
| Primary Voltage            | <u>480</u>                                                                                            |
| Primary Max Current        | <u>2.08A</u>                                                                                          |
| Primary Markings           | <u>H1-H2</u>                                                                                          |
| Primary Terminals          | <u>Leads</u>                                                                                          |
| Secondary Voltage          | <u>120</u>                                                                                            |
| Secondary Max Current      | <u>8.33A</u>                                                                                          |
| Secondary Markings         | <u>X1-X2</u>                                                                                          |
| Secondary Terminals        | <u>Leads</u>                                                                                          |
| Primary Taps               | N/A                                                                                                   |
| Conductor Material         | <u>Copper</u>                                                                                         |
| Temperatue Rise            | <u>115°C</u>                                                                                          |
| Insuation Class            | <u>180°C (Class F)</u>                                                                                |
| BIL (Insulation) Level     | <u>10kV</u>                                                                                           |
| Efficiency (@35% Load) %   | <u>N/A</u>                                                                                            |
| Impedance Range            | <u>5.0 – 7.0%</u>                                                                                     |
| Sound (db)                 | <u>40</u>                                                                                             |
| Enclosure Type             | <u>Type-1 Indoor</u>                                                                                  |
| Enclosure Size             | See Enclosure Chart                                                                                   |
| Finish/Colour              | <u>Semigloss – Black</u>                                                                              |
| Standards & Certifications | <u>CSA Certified File No. LR34493, UL Listed File No. E110286, ISO 9001:2015</u><br><u>Registered</u> |