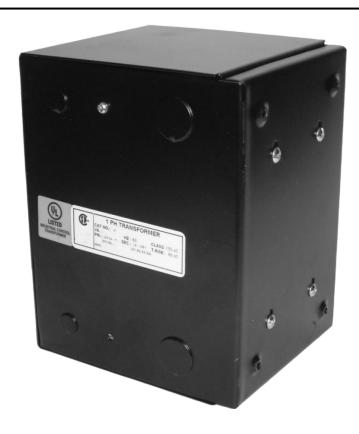

# 1000VA 277 VOLTS TO 120/240 VOLTS SINGLE PHASE CONTROL TRANSFORMER

\$378.65 USD

Single Phase Control Transformer with a capacity of 1000VA, transforming 277 Volts to 120/240 Volts

**SKU:** CE1000D-K

**Categories:** Control Transformers

Single Phase Control Transformer with a capacity of 1000VA, transforming 277 Volts to 120/240 Volts

#### PRODUCT SPECIFICATIONS

| PRODUCT SPECIFICATIONS     |                                                                                      |  |  |  |
|----------------------------|--------------------------------------------------------------------------------------|--|--|--|
| Weight                     | 23 lbs                                                                               |  |  |  |
| Phases                     | 1                                                                                    |  |  |  |
| Connection                 | 1Ph-CT-SD-SD                                                                         |  |  |  |
| Primary Voltage            | 120/240                                                                              |  |  |  |
| Primary Max Current        | 3.61A                                                                                |  |  |  |
| Primary Markings           | <u>H1-H2</u>                                                                         |  |  |  |
| Primary Terminals          | Leads                                                                                |  |  |  |
| Secondary Voltage          | 120/240                                                                              |  |  |  |
| Secondary Max Current      | 8.33A                                                                                |  |  |  |
| Secondary Markings         | <u>X1-X2-X3-X4</u>                                                                   |  |  |  |
| Secondary Terminals        | <u>Leads</u>                                                                         |  |  |  |
| Primary Taps               | N/A                                                                                  |  |  |  |
| Conductor Material         | <u>Copper</u>                                                                        |  |  |  |
| Temperatue Rise            | <u>115°C</u>                                                                         |  |  |  |
| Insuation Class            | 180°C (Class F)                                                                      |  |  |  |
| BIL (Insulation) Level     | <u>10kV</u>                                                                          |  |  |  |
| Efficiency (@35% Load) %   | N/A                                                                                  |  |  |  |
| Impedance Range            | <u>5.0 - 7.0%</u>                                                                    |  |  |  |
| Sound (db)                 | 40                                                                                   |  |  |  |
| Enclosure Type             | Type-1 Indoor                                                                        |  |  |  |
| Enclosure Size             | See Enclosure Chart                                                                  |  |  |  |
| Finish/Colour              | Semigloss - Black                                                                    |  |  |  |
| Standards & Certifications | CSA Certified File No. LR34493, UL Listed File No. E110286, ISO 9001:2015 Registered |  |  |  |