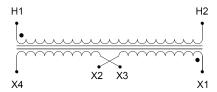

#### PRODUCT SPECIFICATIONS

| PRODUCT SPECIFICATIONS     |                                                                                      |  |  |  |
|----------------------------|--------------------------------------------------------------------------------------|--|--|--|
| Weight                     | 23 lbs                                                                               |  |  |  |
| Phases                     | 1                                                                                    |  |  |  |
| Connection                 | 1Ph-CT-SD-SD                                                                         |  |  |  |
| Primary Voltage            | 120/240                                                                              |  |  |  |
| Primary Max Current        | 3.61A                                                                                |  |  |  |
| Primary Markings           | <u>H1-H2</u>                                                                         |  |  |  |
| Primary Terminals          | Leads                                                                                |  |  |  |
| Secondary Voltage          | 120/240                                                                              |  |  |  |
| Secondary Max Current      | 8.33A                                                                                |  |  |  |
| Secondary Markings         | <u>X1-X2-X3-X4</u>                                                                   |  |  |  |
| Secondary Terminals        | <u>Leads</u>                                                                         |  |  |  |
| Primary Taps               | N/A                                                                                  |  |  |  |
| Conductor Material         | <u>Copper</u>                                                                        |  |  |  |
| Temperatue Rise            | <u>115°C</u>                                                                         |  |  |  |
| Insuation Class            | 180°C (Class F)                                                                      |  |  |  |
| BIL (Insulation) Level     | <u>10kV</u>                                                                          |  |  |  |
| Efficiency (@35% Load) %   | N/A                                                                                  |  |  |  |
| Impedance Range            | <u>5.0 - 7.0%</u>                                                                    |  |  |  |
| Sound (db)                 | 40                                                                                   |  |  |  |
| Enclosure Type             | Type-1 Indoor                                                                        |  |  |  |
| Enclosure Size             | See Enclosure Chart                                                                  |  |  |  |
| Finish/Colour              | Semigloss - Black                                                                    |  |  |  |
| Standards & Certifications | CSA Certified File No. LR34493, UL Listed File No. E110286, ISO 9001:2015 Registered |  |  |  |