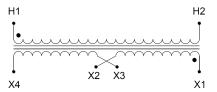

### **PRODUCT SPECIFICATIONS**

| RODUCT SPECIFICATIONS      |                                                                                      |  |  |  |
|----------------------------|--------------------------------------------------------------------------------------|--|--|--|
| Weight                     | 23 lbs                                                                               |  |  |  |
| Phases                     | 1                                                                                    |  |  |  |
| Connection                 | 1Ph-CT-SD-SD                                                                         |  |  |  |
| Primary Voltage            | 120/240                                                                              |  |  |  |
| Primary Max Current        | 3.61A                                                                                |  |  |  |
| Primary Markings           | <u>H1-H2</u>                                                                         |  |  |  |
| Primary Terminals          | <u>Leads</u>                                                                         |  |  |  |
| Secondary Voltage          | 120/240                                                                              |  |  |  |
| Secondary Max Current      | 8.33A                                                                                |  |  |  |
| Secondary Markings         | <u>X1-X2-X3-X4</u>                                                                   |  |  |  |
| Secondary Terminals        | <u>Leads</u>                                                                         |  |  |  |
| Primary Taps               | N/A                                                                                  |  |  |  |
| Conductor Material         | <u>Copper</u>                                                                        |  |  |  |
| Temperatue Rise            | <u>115°C</u>                                                                         |  |  |  |
| Insuation Class            | 180°C (Class F)                                                                      |  |  |  |
| BIL (Insulation) Level     | <u>10kV</u>                                                                          |  |  |  |
| Efficiency (@35% Load) %   | N/A                                                                                  |  |  |  |
| Impedance Range            | <u>5.0 - 7.0%</u>                                                                    |  |  |  |
| Sound (db)                 | 40                                                                                   |  |  |  |
| Enclosure Type             | Type-1 Indoor                                                                        |  |  |  |
| Enclosure Size             | See Enclosure Chart                                                                  |  |  |  |
| Finish/Colour              | Semigloss - Black                                                                    |  |  |  |
| Standards & Certifications | CSA Certified File No. LR34493, UL Listed File No. E110286, ISO 9001:2015 Registered |  |  |  |