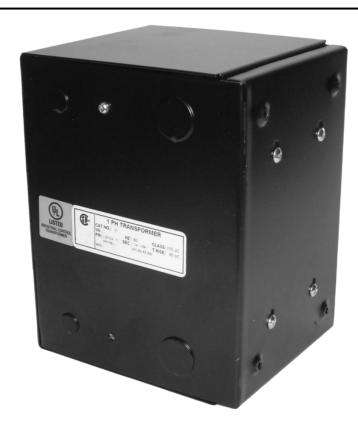

## 1000VA 277 VOLTS TO 120/240 VOLTS SINGLE PHASE CONTROL TRANSFORMER

\$518.70 CAD

Single Phase Control Transformer with a capacity of 1000VA, transforming 277 Volts to 120/240 Volts

**SKU:** CE1000D-K

**Categories:** Control Transformers

Single Phase Control Transformer with a capacity of 1000VA, transforming 277 Volts to 120/240 Volts

### **PRODUCT SPECIFICATIONS**

| RODUCT SPECIFICATIONS      |                                                                                      |  |  |  |
|----------------------------|--------------------------------------------------------------------------------------|--|--|--|
| Weight                     | 23 lbs                                                                               |  |  |  |
| Phases                     | 1                                                                                    |  |  |  |
| Connection                 | 1Ph-CT-SD-SD                                                                         |  |  |  |
| Primary Voltage            | 120/240                                                                              |  |  |  |
| Primary Max Current        | 3.61A                                                                                |  |  |  |
| Primary Markings           | <u>H1-H2</u>                                                                         |  |  |  |
| Primary Terminals          | <u>Leads</u>                                                                         |  |  |  |
| Secondary Voltage          | 120/240                                                                              |  |  |  |
| Secondary Max Current      | 8.33A                                                                                |  |  |  |
| Secondary Markings         | <u>X1-X2-X3-X4</u>                                                                   |  |  |  |
| Secondary Terminals        | <u>Leads</u>                                                                         |  |  |  |
| Primary Taps               | N/A                                                                                  |  |  |  |
| Conductor Material         | <u>Copper</u>                                                                        |  |  |  |
| Temperatue Rise            | <u>115°C</u>                                                                         |  |  |  |
| Insuation Class            | 180°C (Class F)                                                                      |  |  |  |
| BIL (Insulation) Level     | <u>10kV</u>                                                                          |  |  |  |
| Efficiency (@35% Load) %   | N/A                                                                                  |  |  |  |
| Impedance Range            | <u>5.0 - 7.0%</u>                                                                    |  |  |  |
| Sound (db)                 | 40                                                                                   |  |  |  |
| Enclosure Type             | Type-1 Indoor                                                                        |  |  |  |
| Enclosure Size             | See Enclosure Chart                                                                  |  |  |  |
| Finish/Colour              | Semigloss - Black                                                                    |  |  |  |
| Standards & Certifications | CSA Certified File No. LR34493, UL Listed File No. E110286, ISO 9001:2015 Registered |  |  |  |