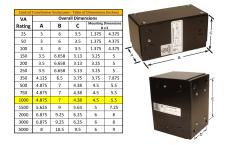

#### SCHEMATIC/DIAGRAM AND DIMENSION PICTURES

Single Phase Control Transformer with a capacity of 1000VA, transforming 277 Volts to 120/240 Volts

**OFFICIAL QUOTE** 

#### **PRODUCT SPECIFICATIONS**

| Weight                     | 23 lbs                                                                                                |
|----------------------------|-------------------------------------------------------------------------------------------------------|
| Phases                     | 1                                                                                                     |
| Connection                 | <u>1Ph-CT-SD-SD</u>                                                                                   |
| Primary Voltage            | 120/240                                                                                               |
| Primary Max Current        | <u>3.61A</u>                                                                                          |
| Primary Markings           | <u>H1-H2</u>                                                                                          |
| Primary Terminals          | Leads                                                                                                 |
| Secondary Voltage          | <u>120/240</u>                                                                                        |
| Secondary Max Current      | <u>8.33A</u>                                                                                          |
| Secondary Markings         | <u>X1-X2-X3-X4</u>                                                                                    |
| Secondary Terminals        | <u>Leads</u>                                                                                          |
| Primary Taps               | N/A                                                                                                   |
| Conductor Material         | <u>Copper</u>                                                                                         |
| Temperatue Rise            | <u>115°C</u>                                                                                          |
| Insuation Class            | <u>180°C (Class F)</u>                                                                                |
| BIL (Insulation) Level     | <u>10kV</u>                                                                                           |
| Efficiency (@35% Load) %   | N/A                                                                                                   |
| Impedance Range            | <u>5.0 – 7.0%</u>                                                                                     |
| Sound (db)                 | <u>40</u>                                                                                             |
| Enclosure Type             | Type-1 Indoor                                                                                         |
| Enclosure Size             | See Enclosure Chart                                                                                   |
| Finish/Colour              | <u>Semigloss – Black</u>                                                                              |
| Standards & Certifications | <u>CSA Certified File No. LR34493, UL Listed File No. E110286, ISO 9001:2015</u><br><u>Registered</u> |