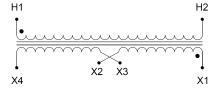

#### SCHEMATIC/DIAGRAM AND DIMENSION PICTURES

Single Phase Control Transformer with a capacity of 1000VA, transforming 277 Volts to 120/240 Volts

**OFFICIAL QUOTE** 

#### **PRODUCT SPECIFICATIONS**

| Weight                     | 23 lbs                                                                                                |
|----------------------------|-------------------------------------------------------------------------------------------------------|
| Phases                     | 1                                                                                                     |
| Connection                 | <u>1Ph-CT-SD-SD</u>                                                                                   |
| Primary Voltage            | 120/240                                                                                               |
| Primary Max Current        | <u>3.61A</u>                                                                                          |
| Primary Markings           | <u>H1-H2</u>                                                                                          |
| Primary Terminals          | Leads                                                                                                 |
| Secondary Voltage          | <u>120/240</u>                                                                                        |
| Secondary Max Current      | <u>8.33A</u>                                                                                          |
| Secondary Markings         | <u>X1-X2-X3-X4</u>                                                                                    |
| Secondary Terminals        | <u>Leads</u>                                                                                          |
| Primary Taps               | N/A                                                                                                   |
| Conductor Material         | <u>Copper</u>                                                                                         |
| Temperatue Rise            | <u>115°C</u>                                                                                          |
| Insuation Class            | <u>180°C (Class F)</u>                                                                                |
| BIL (Insulation) Level     | <u>10kV</u>                                                                                           |
| Efficiency (@35% Load) %   | N/A                                                                                                   |
| Impedance Range            | <u>5.0 – 7.0%</u>                                                                                     |
| Sound (db)                 | <u>40</u>                                                                                             |
| Enclosure Type             | Type-1 Indoor                                                                                         |
| Enclosure Size             | See Enclosure Chart                                                                                   |
| Finish/Colour              | <u>Semigloss – Black</u>                                                                              |
| Standards & Certifications | <u>CSA Certified File No. LR34493, UL Listed File No. E110286, ISO 9001:2015</u><br><u>Registered</u> |