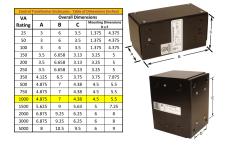

#### SCHEMATIC/DIAGRAM AND DIMENSION PICTURES

Single Phase Control Transformer with a capacity of 1000VA, transforming 277 Volts to 120/240 Volts

**OFFICIAL QUOTE** 