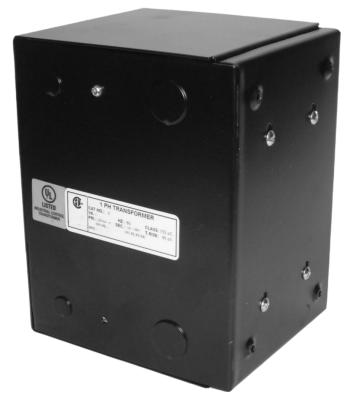

#### SCHEMATIC/DIAGRAM AND DIMENSION PICTURES

Single Phase Control Transformer with a capacity of 1000VA, transforming 277 Volts to 120/240 Volts

**OFFICIAL QUOTE** 

#### **PRODUCT SPECIFICATIONS**

| Weight                     | 23 lbs                                                                                                |
|----------------------------|-------------------------------------------------------------------------------------------------------|
| Phases                     | 1                                                                                                     |
| Connection                 | <u>1Ph-CT-SD-SD</u>                                                                                   |
| Primary Voltage            | 120/240                                                                                               |
| Primary Max Current        | <u>3.61A</u>                                                                                          |
| Primary Markings           | <u>H1-H2</u>                                                                                          |
| Primary Terminals          | Leads                                                                                                 |
| Secondary Voltage          | <u>120/240</u>                                                                                        |
| Secondary Max Current      | <u>8.33A</u>                                                                                          |
| Secondary Markings         | <u>X1-X2-X3-X4</u>                                                                                    |
| Secondary Terminals        | <u>Leads</u>                                                                                          |
| Primary Taps               | N/A                                                                                                   |
| Conductor Material         | <u>Copper</u>                                                                                         |
| Temperatue Rise            | <u>115°C</u>                                                                                          |
| Insuation Class            | <u>180°C (Class F)</u>                                                                                |
| BIL (Insulation) Level     | <u>10kV</u>                                                                                           |
| Efficiency (@35% Load) %   | N/A                                                                                                   |
| Impedance Range            | <u>5.0 – 7.0%</u>                                                                                     |
| Sound (db)                 | <u>40</u>                                                                                             |
| Enclosure Type             | Type-1 Indoor                                                                                         |
| Enclosure Size             | See Enclosure Chart                                                                                   |
| Finish/Colour              | <u>Semigloss – Black</u>                                                                              |
| Standards & Certifications | <u>CSA Certified File No. LR34493, UL Listed File No. E110286, ISO 9001:2015</u><br><u>Registered</u> |