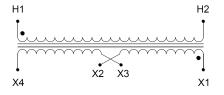

#### SCHEMATIC/DIAGRAM AND DIMENSION PICTURES

Single Phase Control Transformer with a capacity of 1000VA, transforming 277 Volts to 120/240 Volts

**OFFICIAL QUOTE** 

#### **PRODUCT SPECIFICATIONS**

| Weight                     | 23 lbs                                                                                                |
|----------------------------|-------------------------------------------------------------------------------------------------------|
| Phases                     | 1                                                                                                     |
| Connection                 | <u>1Ph-CT-SD-SD</u>                                                                                   |
| Primary Voltage            | 120/240                                                                                               |
| Primary Max Current        | <u>3.61A</u>                                                                                          |
| Primary Markings           | <u>H1-H2</u>                                                                                          |
| Primary Terminals          | Leads                                                                                                 |
| Secondary Voltage          | <u>120/240</u>                                                                                        |
| Secondary Max Current      | <u>8.33A</u>                                                                                          |
| Secondary Markings         | <u>X1-X2-X3-X4</u>                                                                                    |
| Secondary Terminals        | <u>Leads</u>                                                                                          |
| Primary Taps               | N/A                                                                                                   |
| Conductor Material         | <u>Copper</u>                                                                                         |
| Temperatue Rise            | <u>115°C</u>                                                                                          |
| Insuation Class            | <u>180°C (Class F)</u>                                                                                |
| BIL (Insulation) Level     | <u>10kV</u>                                                                                           |
| Efficiency (@35% Load) %   | N/A                                                                                                   |
| Impedance Range            | <u>5.0 – 7.0%</u>                                                                                     |
| Sound (db)                 | <u>40</u>                                                                                             |
| Enclosure Type             | Type-1 Indoor                                                                                         |
| Enclosure Size             | See Enclosure Chart                                                                                   |
| Finish/Colour              | <u>Semigloss – Black</u>                                                                              |
| Standards & Certifications | <u>CSA Certified File No. LR34493, UL Listed File No. E110286, ISO 9001:2015</u><br><u>Registered</u> |