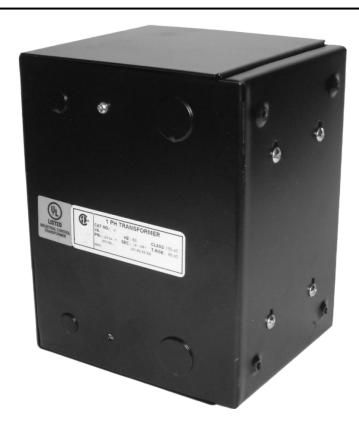

# 1000VA 277 VOLTS TO 120/240 VOLTS SINGLE PHASE CONTROL TRANSFORMER

\$378.65 USD

Single Phase Control Transformer with a capacity of 1000VA, transforming 277 Volts to 120/240 Volts

**SKU:** CE1000D-K

**Categories:** Control Transformers

#### **SCHEMATIC/DIAGRAM AND DIMENSION PICTURES**

Single Phase Control Transformer with a capacity of 1000VA, transforming 277 Volts to 120/240 Volts