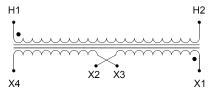

#### **SCHEMATIC/DIAGRAM AND DIMENSION PICTURES**

Single Phase Control Transformer with a capacity of 1000VA, transforming 277 Volts to 120/240 Volts

#### PRODUCT SPECIFICATIONS

| PRODUCT SPECIFICATIONS     |                                                                                      |
|----------------------------|--------------------------------------------------------------------------------------|
| Weight                     | 23 lbs                                                                               |
| Phases                     | 1                                                                                    |
| Connection                 | 1Ph-CT-SD-SD                                                                         |
| Primary Voltage            | 120/240                                                                              |
| Primary Max Current        | 3.61A                                                                                |
| Primary Markings           | <u>H1-H2</u>                                                                         |
| Primary Terminals          | <u>Leads</u>                                                                         |
| Secondary Voltage          | 120/240                                                                              |
| Secondary Max Current      | 8.33A                                                                                |
| Secondary Markings         | <u>X1-X2-X3-X4</u>                                                                   |
| Secondary Terminals        | <u>Leads</u>                                                                         |
| Primary Taps               | N/A                                                                                  |
| Conductor Material         | <u>Copper</u>                                                                        |
| Temperatue Rise            | 115°C                                                                                |
| Insuation Class            | 180°C (Class F)                                                                      |
| BIL (Insulation) Level     | 10kV                                                                                 |
| Efficiency (@35% Load) %   | N/A                                                                                  |
| Impedance Range            | <u>5.0 - 7.0%</u>                                                                    |
| Sound (db)                 | 40                                                                                   |
| Enclosure Type             | Type-1 Indoor                                                                        |
| Enclosure Size             | See Enclosure Chart                                                                  |
| Finish/Colour              | Semigloss - Black                                                                    |
| Standards & Certifications | CSA Certified File No. LR34493, UL Listed File No. E110286, ISO 9001:2015 Registered |