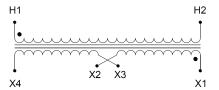

#### **SCHEMATIC/DIAGRAM AND DIMENSION PICTURES**

Single Phase Control Transformer with a capacity of 1000VA, transforming 277 Volts to 120/240 Volts

### **PRODUCT SPECIFICATIONS**

| Weight                     | 23 lbs                                                                               |
|----------------------------|--------------------------------------------------------------------------------------|
| Phases                     | 1                                                                                    |
| Connection                 | 1Ph-CT-SD-SD                                                                         |
| Primary Voltage            | 120/240                                                                              |
| Primary Max Current        | 3.61A                                                                                |
| Primary Markings           | <u>H1-H2</u>                                                                         |
| Primary Terminals          | <u>Leads</u>                                                                         |
| Secondary Voltage          | 120/240                                                                              |
| Secondary Max Current      | 8.33A                                                                                |
| Secondary Markings         | <u>X1-X2-X3-X4</u>                                                                   |
| Secondary Terminals        | <u>Leads</u>                                                                         |
| Primary Taps               | N/A                                                                                  |
| Conductor Material         | Copper                                                                               |
| Temperatue Rise            | <u>115°C</u>                                                                         |
| Insuation Class            | 180°C (Class F)                                                                      |
| BIL (Insulation) Level     | <u>10kV</u>                                                                          |
| Efficiency (@35% Load) %   | N/A                                                                                  |
| Impedance Range            | <u>5.0 - 7.0%</u>                                                                    |
| Sound (db)                 | 40                                                                                   |
| Enclosure Type             | Type-1 Indoor                                                                        |
| Enclosure Size             | See Enclosure Chart                                                                  |
| Finish/Colour              | Semigloss - Black                                                                    |
| Standards & Certifications | CSA Certified File No. LR34493, UL Listed File No. E110286, ISO 9001:2015 Registered |