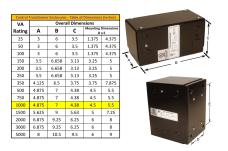

#### **SCHEMATIC/DIAGRAM AND DIMENSION PICTURES**

Single Phase Control Transformer with a capacity of 1000VA, transforming 277 Volts to 120/240 Volts