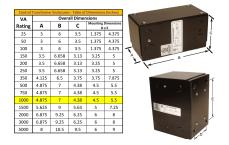

#### SCHEMATIC/DIAGRAM AND DIMENSION PICTURES

Single Phase Control Transformer with a capacity of 1000VA, transforming 277 Volts to 120/240 Volts

**OFFICIAL QUOTE** 