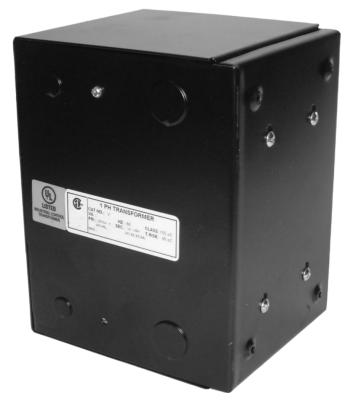

# \$378.65 USD

Single Phase Control Transformer with a capacity of 1000VA, transforming 277 Volts to 120/240 Volts

SKU: CE1000D-K Categories: <u>Control Transformers</u>