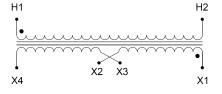

#### SCHEMATIC/DIAGRAM AND DIMENSION PICTURES

Single Phase Control Transformer with a capacity of 1000VA, transforming 277 Volts to 120/240 Volts

**OFFICIAL QUOTE** 

#### **PRODUCT SPECIFICATIONS**

| Weight                     | 23 lbs                                                                                                |
|----------------------------|-------------------------------------------------------------------------------------------------------|
| Phases                     | 1                                                                                                     |
| Connection                 | <u>1Ph-CT-SD-SD</u>                                                                                   |
| Primary Voltage            | <u>120/240</u>                                                                                        |
| Primary Max Current        | <u>3.61A</u>                                                                                          |
| Primary Markings           | <u>H1-H2</u>                                                                                          |
| Primary Terminals          | <u>Leads</u>                                                                                          |
| Secondary Voltage          | <u>120/240</u>                                                                                        |
| Secondary Max Current      | <u>8.33A</u>                                                                                          |
| Secondary Markings         | <u>X1-X2-X3-X4</u>                                                                                    |
| Secondary Terminals        | <u>Leads</u>                                                                                          |
| Primary Taps               | N/A                                                                                                   |
| Conductor Material         | <u>Copper</u>                                                                                         |
| Temperatue Rise            | <u>115°C</u>                                                                                          |
| Insuation Class            | <u>180°C (Class F)</u>                                                                                |
| BIL (Insulation) Level     | <u>10kV</u>                                                                                           |
| Efficiency (@35% Load) %   | <u>N/A</u>                                                                                            |
| Impedance Range            | <u>5.0 – 7.0%</u>                                                                                     |
| Sound (db)                 | <u>40</u>                                                                                             |
| Enclosure Type             | <u>Type-1 Indoor</u>                                                                                  |
| Enclosure Size             | See Enclosure Chart                                                                                   |
| Finish/Colour              | <u>Semigloss – Black</u>                                                                              |
| Standards & Certifications | <u>CSA Certified File No. LR34493, UL Listed File No. E110286, ISO 9001:2015</u><br><u>Registered</u> |