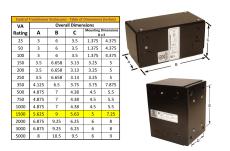

#### SCHEMATIC/DIAGRAM AND DIMENSION PICTURES

Single Phase Control Transformer with a capacity of 1500VA, transforming 120/240 Volts to 240/480 Volts