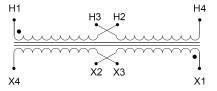

#### SCHEMATIC/DIAGRAM AND DIMENSION PICTURES

Single Phase Control Transformer with a capacity of 1500VA, transforming 120/240 Volts to 240/480 Volts

#### PRODUCT SPECIFICATIONS

| PRODUCT SPECIFICATIONS     |                                                                                      |
|----------------------------|--------------------------------------------------------------------------------------|
| Weight                     | 8 lbs                                                                                |
| Phases                     | 1                                                                                    |
| Connection                 | 1Ph-CT-DD-SU                                                                         |
| Primary Voltage            | 120/240                                                                              |
| Primary Max Current        | 12.5A                                                                                |
| Primary Markings           | <u>X1-X2-X3-X4</u>                                                                   |
| Primary Terminals          | <u>Leads</u>                                                                         |
| Secondary Voltage          | 240/480                                                                              |
| Secondary Max Current      | 6.25A                                                                                |
| Secondary Markings         | H1-H2-H3-H4                                                                          |
| Secondary Terminals        | <u>Leads</u>                                                                         |
| Primary Taps               | N/A                                                                                  |
| Conductor Material         | <u>Copper</u>                                                                        |
| Temperatue Rise            | 115°C                                                                                |
| Insuation Class            | 180°C (Class F)                                                                      |
| BIL (Insulation) Level     | 10kV                                                                                 |
| Efficiency (@35% Load) %   | N/A                                                                                  |
| Impedance Range            | <u>5.0 - 7.0%</u>                                                                    |
| Sound (db)                 | 40                                                                                   |
| Enclosure Type             | Type-1 Indoor                                                                        |
| Enclosure Size             | See Enclosure Chart                                                                  |
| Finish/Colour              | Semigloss - Black                                                                    |
| Standards & Certifications | CSA Certified File No. LR34493, UL Listed File No. E110286, ISO 9001:2015 Registered |