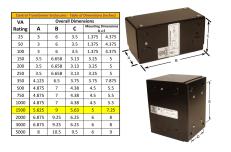

#### SCHEMATIC/DIAGRAM AND DIMENSION PICTURES

Single Phase Control Transformer with a capacity of 1500VA, transforming 120/240 Volts to 240/480 Volts

#### **PRODUCT SPECIFICATIONS**

| Weight                     | 8 lbs                                                                                |
|----------------------------|--------------------------------------------------------------------------------------|
| Phases                     | 1                                                                                    |
| Connection                 | 1Ph-CT-DD-SU                                                                         |
| Primary Voltage            | 120/240                                                                              |
| Primary Max Current        | <u>12.5A</u>                                                                         |
| Primary Markings           | <u>X1-X2-X3-X4</u>                                                                   |
| Primary Terminals          | Leads                                                                                |
| Secondary Voltage          | 240/480                                                                              |
| Secondary Max Current      | 6.25A                                                                                |
| Secondary Markings         | H1-H2-H3-H4                                                                          |
| Secondary Terminals        | Leads                                                                                |
| Primary Taps               | N/A                                                                                  |
| Conductor Material         | <u>Copper</u>                                                                        |
| Temperatue Rise            | <u>115°C</u>                                                                         |
| Insuation Class            | 180°C (Class F)                                                                      |
| BIL (Insulation) Level     | <u>10kV</u>                                                                          |
| Efficiency (@35% Load) %   | N/A                                                                                  |
| Impedance Range            | <u>5.0 – 7.0%</u>                                                                    |
| Sound (db)                 | 40                                                                                   |
| Enclosure Type             | Type-1 Indoor                                                                        |
| Enclosure Size             | See Enclosure Chart                                                                  |
| Finish/Colour              | Semigloss - Black                                                                    |
| Standards & Certifications | CSA Certified File No. LR34493, UL Listed File No. E110286, ISO 9001:2015 Registered |