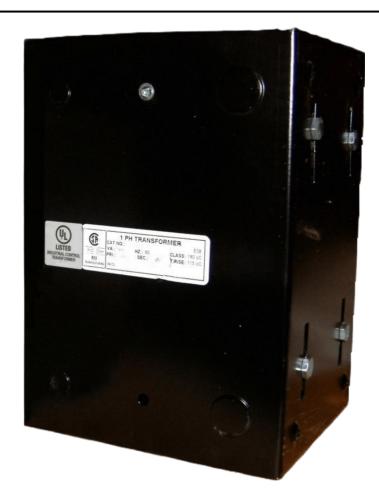

### 1500VA 120/240 VOLTS TO 240/480 VOLTS SINGLE PHASE CONTROL TRANSFORMER

\$532.77 USD

Single Phase Control Transformer with a capacity of 1500VA, transforming 120/240 Volts to 240/480 Volts

**SKU:** CE1500K-L

# 1500VA 120/240 VOLTS TO 240/480 VOLTS SINGLE PHASE CONTROL TRANSFORMER

#### **PRODUCT SPECIFICATIONS**

| Weight                     | 8 lbs                                                                                |
|----------------------------|--------------------------------------------------------------------------------------|
| Phases                     | 1                                                                                    |
| Connection                 | 1Ph-CT-DD-SU                                                                         |
| Primary Voltage            | 120/240                                                                              |
| Primary Max Current        | <u>12.5A</u>                                                                         |
| Primary Markings           | <u>X1-X2-X3-X4</u>                                                                   |
| Primary Terminals          | Leads                                                                                |
| Secondary Voltage          | 240/480                                                                              |
| Secondary Max Current      | 6.25A                                                                                |
| Secondary Markings         | H1-H2-H3-H4                                                                          |
| Secondary Terminals        | Leads                                                                                |
| Primary Taps               | N/A                                                                                  |
| Conductor Material         | <u>Copper</u>                                                                        |
| Temperatue Rise            | <u>115°C</u>                                                                         |
| Insuation Class            | 180°C (Class F)                                                                      |
| BIL (Insulation) Level     | <u>10kV</u>                                                                          |
| Efficiency (@35% Load) %   | N/A                                                                                  |
| Impedance Range            | <u>5.0 – 7.0%</u>                                                                    |
| Sound (db)                 | 40                                                                                   |
| Enclosure Type             | Type-1 Indoor                                                                        |
| Enclosure Size             | See Enclosure Chart                                                                  |
| Finish/Colour              | Semigloss - Black                                                                    |
| Standards & Certifications | CSA Certified File No. LR34493, UL Listed File No. E110286, ISO 9001:2015 Registered |