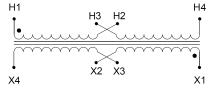

#### SCHEMATIC/DIAGRAM AND DIMENSION PICTURES

Single Phase Control Transformer with a capacity of 1500VA, transforming 120/240 Volts to 240/480 Volts

#### **PRODUCT SPECIFICATIONS**

| Weight                     | 8 lbs                                                                                |
|----------------------------|--------------------------------------------------------------------------------------|
| Phases                     | 1                                                                                    |
| Connection                 | 1Ph-CT-DD-SU                                                                         |
| Primary Voltage            | 120/240                                                                              |
| Primary Max Current        | <u>12.5A</u>                                                                         |
| Primary Markings           | <u>X1-X2-X3-X4</u>                                                                   |
| Primary Terminals          | Leads                                                                                |
| Secondary Voltage          | 240/480                                                                              |
| Secondary Max Current      | 6.25A                                                                                |
| Secondary Markings         | H1-H2-H3-H4                                                                          |
| Secondary Terminals        | Leads                                                                                |
| Primary Taps               | N/A                                                                                  |
| Conductor Material         | <u>Copper</u>                                                                        |
| Temperatue Rise            | <u>115°C</u>                                                                         |
| Insuation Class            | 180°C (Class F)                                                                      |
| BIL (Insulation) Level     | <u>10kV</u>                                                                          |
| Efficiency (@35% Load) %   | N/A                                                                                  |
| Impedance Range            | <u>5.0 – 7.0%</u>                                                                    |
| Sound (db)                 | 40                                                                                   |
| Enclosure Type             | Type-1 Indoor                                                                        |
| Enclosure Size             | See Enclosure Chart                                                                  |
| Finish/Colour              | Semigloss - Black                                                                    |
| Standards & Certifications | CSA Certified File No. LR34493, UL Listed File No. E110286, ISO 9001:2015 Registered |