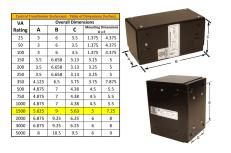

#### SCHEMATIC/DIAGRAM AND DIMENSION PICTURES

Single Phase Control Transformer with a capacity of 1500VA, transforming 120/240 Volts to 240/480 Volts