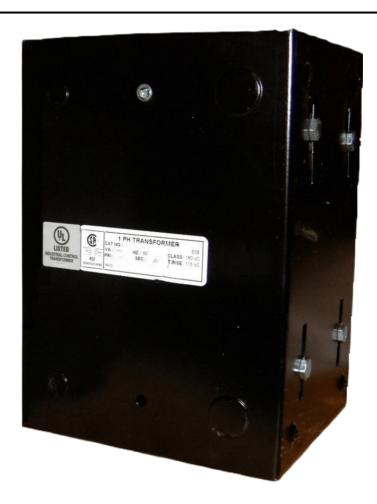

## 1500VA 120/240 VOLTS TO 240/480 VOLTS SINGLE PHASE CONTROL TRANSFORMER

\$532.77 USD

Single Phase Control Transformer with a capacity of 1500VA, transforming 120/240 Volts to 240/480 Volts

**SKU:** CE1500K-L

### **PRODUCT SPECIFICATIONS**

| Weight                     | 8 lbs                                                                                |
|----------------------------|--------------------------------------------------------------------------------------|
| Phases                     | 1                                                                                    |
| Connection                 | 1Ph-CT-DD-SU                                                                         |
| Primary Voltage            | 120/240                                                                              |
| Primary Max Current        | 12.5A                                                                                |
| Primary Markings           | <u>X1-X2-X3-X4</u>                                                                   |
| Primary Terminals          | Leads                                                                                |
| Secondary Voltage          | 240/480                                                                              |
| Secondary Max Current      | 6.25A                                                                                |
| Secondary Markings         | H1-H2-H3-H4                                                                          |
| Secondary Terminals        | Leads                                                                                |
| Primary Taps               | N/A                                                                                  |
| Conductor Material         | <u>Copper</u>                                                                        |
| Temperatue Rise            | 115°C                                                                                |
| Insuation Class            | 180°C (Class F)                                                                      |
| BIL (Insulation) Level     | <u>10kV</u>                                                                          |
| Efficiency (@35% Load) %   | N/A                                                                                  |
| Impedance Range            | <u>5.0 - 7.0%</u>                                                                    |
| Sound (db)                 | 40                                                                                   |
| Enclosure Type             | Type-1 Indoor                                                                        |
| Enclosure Size             | See Enclosure Chart                                                                  |
| Finish/Colour              | Semigloss - Black                                                                    |
| Standards & Certifications | CSA Certified File No. LR34493, UL Listed File No. E110286, ISO 9001:2015 Registered |