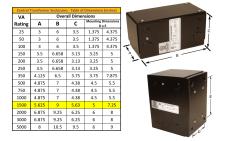

#### SCHEMATIC/DIAGRAM AND DIMENSION PICTURES

Single Phase Control Transformer with a capacity of 1500VA, transforming 120/240 Volts to 240/480 Volts

**OFFICIAL QUOTE** 

#### **PRODUCT SPECIFICATIONS**

| Weight                     | 8 lbs                                                                                                 |
|----------------------------|-------------------------------------------------------------------------------------------------------|
| Phases                     | 1                                                                                                     |
| Connection                 | <u>1Ph-CT-DD-SU</u>                                                                                   |
| Primary Voltage            | 120/240                                                                                               |
| Primary Max Current        | <u>12.5A</u>                                                                                          |
| Primary Markings           | <u>X1-X2-X3-X4</u>                                                                                    |
| Primary Terminals          | Leads                                                                                                 |
| Secondary Voltage          | 240/480                                                                                               |
| Secondary Max Current      | <u>6.25A</u>                                                                                          |
| Secondary Markings         | <u>H1-H2-H3-H4</u>                                                                                    |
| Secondary Terminals        | Leads                                                                                                 |
| Primary Taps               | N/A                                                                                                   |
| Conductor Material         | <u>Copper</u>                                                                                         |
| Temperatue Rise            | <u>115°C</u>                                                                                          |
| Insuation Class            | <u>180°C (Class F)</u>                                                                                |
| BIL (Insulation) Level     | <u>10kV</u>                                                                                           |
| Efficiency (@35% Load) %   | N/A                                                                                                   |
| Impedance Range            | <u>5.0 – 7.0%</u>                                                                                     |
| Sound (db)                 | <u>40</u>                                                                                             |
| Enclosure Type             | Type-1 Indoor                                                                                         |
| Enclosure Size             | See Enclosure Chart                                                                                   |
| Finish/Colour              | <u>Semigloss – Black</u>                                                                              |
| Standards & Certifications | <u>CSA Certified File No. LR34493, UL Listed File No. E110286, ISO 9001:2015</u><br><u>Registered</u> |