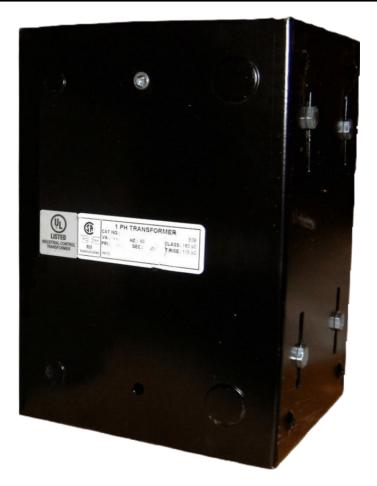

# \$532.77 USD

Single Phase Control Transformer with a capacity of 1500VA, transforming 120/240 Volts to 240/480 Volts

SKU: CE1500K-L Categories: <u>Control Transformers</u>

#### SCHEMATIC/DIAGRAM AND DIMENSION PICTURES

Single Phase Control Transformer with a capacity of 1500VA, transforming 120/240 Volts to 240/480 Volts

**OFFICIAL QUOTE** 

#### **PRODUCT SPECIFICATIONS**

| Weight                     | 8 lbs                                                                                                 |
|----------------------------|-------------------------------------------------------------------------------------------------------|
| Phases                     | 1                                                                                                     |
| Connection                 | <u>1Ph-CT-DD-SU</u>                                                                                   |
| Primary Voltage            | 120/240                                                                                               |
| Primary Max Current        | <u>12.5A</u>                                                                                          |
| Primary Markings           | <u>X1-X2-X3-X4</u>                                                                                    |
| Primary Terminals          | Leads                                                                                                 |
| Secondary Voltage          | 240/480                                                                                               |
| Secondary Max Current      | <u>6.25A</u>                                                                                          |
| Secondary Markings         | <u>H1-H2-H3-H4</u>                                                                                    |
| Secondary Terminals        | Leads                                                                                                 |
| Primary Taps               | N/A                                                                                                   |
| Conductor Material         | <u>Copper</u>                                                                                         |
| Temperatue Rise            | <u>115°C</u>                                                                                          |
| Insuation Class            | <u>180°C (Class F)</u>                                                                                |
| BIL (Insulation) Level     | <u>10kV</u>                                                                                           |
| Efficiency (@35% Load) %   | N/A                                                                                                   |
| Impedance Range            | <u>5.0 – 7.0%</u>                                                                                     |
| Sound (db)                 | <u>40</u>                                                                                             |
| Enclosure Type             | Type-1 Indoor                                                                                         |
| Enclosure Size             | See Enclosure Chart                                                                                   |
| Finish/Colour              | <u>Semigloss – Black</u>                                                                              |
| Standards & Certifications | <u>CSA Certified File No. LR34493, UL Listed File No. E110286, ISO 9001:2015</u><br><u>Registered</u> |