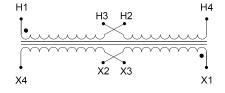

#### SCHEMATIC/DIAGRAM AND DIMENSION PICTURES

Single Phase Control Transformer with a capacity of 1500VA, transforming 120/240 Volts to 240/480 Volts

**OFFICIAL QUOTE** 

#### **PRODUCT SPECIFICATIONS**

| Weight                     | 8 lbs                                                                                                 |
|----------------------------|-------------------------------------------------------------------------------------------------------|
| Phases                     | 1                                                                                                     |
| Connection                 | <u>1Ph-CT-DD-SU</u>                                                                                   |
| Primary Voltage            | 120/240                                                                                               |
| Primary Max Current        | <u>12.5A</u>                                                                                          |
| Primary Markings           | <u>X1-X2-X3-X4</u>                                                                                    |
| Primary Terminals          | Leads                                                                                                 |
| Secondary Voltage          | 240/480                                                                                               |
| Secondary Max Current      | <u>6.25A</u>                                                                                          |
| Secondary Markings         | <u>H1-H2-H3-H4</u>                                                                                    |
| Secondary Terminals        | Leads                                                                                                 |
| Primary Taps               | N/A                                                                                                   |
| Conductor Material         | <u>Copper</u>                                                                                         |
| Temperatue Rise            | <u>115°C</u>                                                                                          |
| Insuation Class            | <u>180°C (Class F)</u>                                                                                |
| BIL (Insulation) Level     | <u>10kV</u>                                                                                           |
| Efficiency (@35% Load) %   | N/A                                                                                                   |
| Impedance Range            | <u>5.0 – 7.0%</u>                                                                                     |
| Sound (db)                 | <u>40</u>                                                                                             |
| Enclosure Type             | Type-1 Indoor                                                                                         |
| Enclosure Size             | See Enclosure Chart                                                                                   |
| Finish/Colour              | <u>Semigloss – Black</u>                                                                              |
| Standards & Certifications | <u>CSA Certified File No. LR34493, UL Listed File No. E110286, ISO 9001:2015</u><br><u>Registered</u> |