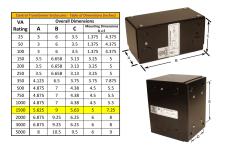

#### SCHEMATIC/DIAGRAM AND DIMENSION PICTURES

Single Phase Control Transformer with a capacity of 1500VA, transforming 120/240 Volts to 240/480 Volts