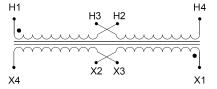

#### SCHEMATIC/DIAGRAM AND DIMENSION PICTURES

Single Phase Control Transformer with a capacity of 1500VA, transforming 120/240 Volts to 240/480 Volts

### **PRODUCT SPECIFICATIONS**

| Weight                     | 8 lbs                                                                                |
|----------------------------|--------------------------------------------------------------------------------------|
| Phases                     | 1                                                                                    |
| Connection                 | 1Ph-CT-DD-SU                                                                         |
| Primary Voltage            | 120/240                                                                              |
| Primary Max Current        | 12.5A                                                                                |
| Primary Markings           | <u>X1-X2-X3-X4</u>                                                                   |
| Primary Terminals          | Leads                                                                                |
| Secondary Voltage          | 240/480                                                                              |
| Secondary Max Current      | 6.25A                                                                                |
| Secondary Markings         | H1-H2-H3-H4                                                                          |
| Secondary Terminals        | Leads                                                                                |
| Primary Taps               | N/A                                                                                  |
| Conductor Material         | <u>Copper</u>                                                                        |
| Temperatue Rise            | 115°C                                                                                |
| Insuation Class            | 180°C (Class F)                                                                      |
| BIL (Insulation) Level     | <u>10kV</u>                                                                          |
| Efficiency (@35% Load) %   | N/A                                                                                  |
| Impedance Range            | <u>5.0 - 7.0%</u>                                                                    |
| Sound (db)                 | 40                                                                                   |
| Enclosure Type             | Type-1 Indoor                                                                        |
| Enclosure Size             | See Enclosure Chart                                                                  |
| Finish/Colour              | Semigloss - Black                                                                    |
| Standards & Certifications | CSA Certified File No. LR34493, UL Listed File No. E110286, ISO 9001:2015 Registered |