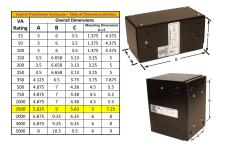

#### SCHEMATIC/DIAGRAM AND DIMENSION PICTURES

Single Phase Control Transformer with a capacity of 1500VA, transforming 120/240 Volts to 240/480 Volts

### **PRODUCT SPECIFICATIONS**

| Weight                     | 8 lbs                                                                                |
|----------------------------|--------------------------------------------------------------------------------------|
| Phases                     | 1                                                                                    |
| Connection                 | 1Ph-CT-DD-SU                                                                         |
| Primary Voltage            | 120/240                                                                              |
| Primary Max Current        | 12.5A                                                                                |
| Primary Markings           | <u>X1-X2-X3-X4</u>                                                                   |
| Primary Terminals          | Leads                                                                                |
| Secondary Voltage          | 240/480                                                                              |
| Secondary Max Current      | 6.25A                                                                                |
| Secondary Markings         | H1-H2-H3-H4                                                                          |
| Secondary Terminals        | Leads                                                                                |
| Primary Taps               | N/A                                                                                  |
| Conductor Material         | <u>Copper</u>                                                                        |
| Temperatue Rise            | 115°C                                                                                |
| Insuation Class            | 180°C (Class F)                                                                      |
| BIL (Insulation) Level     | <u>10kV</u>                                                                          |
| Efficiency (@35% Load) %   | N/A                                                                                  |
| Impedance Range            | <u>5.0 - 7.0%</u>                                                                    |
| Sound (db)                 | 40                                                                                   |
| Enclosure Type             | Type-1 Indoor                                                                        |
| Enclosure Size             | See Enclosure Chart                                                                  |
| Finish/Colour              | Semigloss - Black                                                                    |
| Standards & Certifications | CSA Certified File No. LR34493, UL Listed File No. E110286, ISO 9001:2015 Registered |