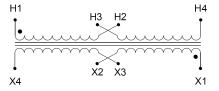

#### SCHEMATIC/DIAGRAM AND DIMENSION PICTURES

Single Phase Control Transformer with a capacity of 1500VA, transforming 120/240 Volts to 240/480 Volts

### **PRODUCT SPECIFICATIONS**

| Weight                     | 8 lbs                                                                                |
|----------------------------|--------------------------------------------------------------------------------------|
| Phases                     | 1                                                                                    |
| Connection                 | 1Ph-CT-DD-SU                                                                         |
| Primary Voltage            | 120/240                                                                              |
| Primary Max Current        | 12.5A                                                                                |
| Primary Markings           | <u>X1-X2-X3-X4</u>                                                                   |
| Primary Terminals          | Leads                                                                                |
| Secondary Voltage          | 240/480                                                                              |
| Secondary Max Current      | 6.25A                                                                                |
| Secondary Markings         | H1-H2-H3-H4                                                                          |
| Secondary Terminals        | Leads                                                                                |
| Primary Taps               | N/A                                                                                  |
| Conductor Material         | <u>Copper</u>                                                                        |
| Temperatue Rise            | 115°C                                                                                |
| Insuation Class            | 180°C (Class F)                                                                      |
| BIL (Insulation) Level     | <u>10kV</u>                                                                          |
| Efficiency (@35% Load) %   | N/A                                                                                  |
| Impedance Range            | <u>5.0 - 7.0%</u>                                                                    |
| Sound (db)                 | 40                                                                                   |
| Enclosure Type             | Type-1 Indoor                                                                        |
| Enclosure Size             | See Enclosure Chart                                                                  |
| Finish/Colour              | Semigloss - Black                                                                    |
| Standards & Certifications | CSA Certified File No. LR34493, UL Listed File No. E110286, ISO 9001:2015 Registered |