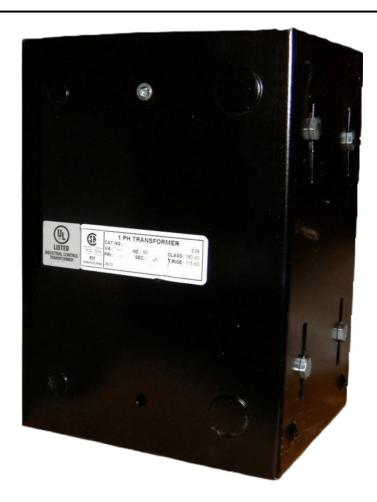

## 1500VA 120/240 VOLTS TO 240/480 VOLTS SINGLE PHASE CONTROL TRANSFORMER

\$729.82 CAD

Single Phase Control Transformer with a capacity of 1500VA, transforming 120/240 Volts to 240/480 Volts

**SKU:** CE1500K-L

#### SCHEMATIC/DIAGRAM AND DIMENSION PICTURES

Single Phase Control Transformer with a capacity of 1500VA, transforming 120/240 Volts to 240/480 Volts

### **PRODUCT SPECIFICATIONS**

| Weight                     | 8 lbs                                                                                |
|----------------------------|--------------------------------------------------------------------------------------|
| Phases                     | 1                                                                                    |
| Connection                 | 1Ph-CT-DD-SU                                                                         |
| Primary Voltage            | 120/240                                                                              |
| Primary Max Current        | 12.5A                                                                                |
| Primary Markings           | <u>X1-X2-X3-X4</u>                                                                   |
| Primary Terminals          | Leads                                                                                |
| Secondary Voltage          | 240/480                                                                              |
| Secondary Max Current      | 6.25A                                                                                |
| Secondary Markings         | H1-H2-H3-H4                                                                          |
| Secondary Terminals        | Leads                                                                                |
| Primary Taps               | N/A                                                                                  |
| Conductor Material         | <u>Copper</u>                                                                        |
| Temperatue Rise            | 115°C                                                                                |
| Insuation Class            | 180°C (Class F)                                                                      |
| BIL (Insulation) Level     | <u>10kV</u>                                                                          |
| Efficiency (@35% Load) %   | N/A                                                                                  |
| Impedance Range            | <u>5.0 - 7.0%</u>                                                                    |
| Sound (db)                 | 40                                                                                   |
| Enclosure Type             | Type-1 Indoor                                                                        |
| Enclosure Size             | See Enclosure Chart                                                                  |
| Finish/Colour              | Semigloss - Black                                                                    |
| Standards & Certifications | CSA Certified File No. LR34493, UL Listed File No. E110286, ISO 9001:2015 Registered |