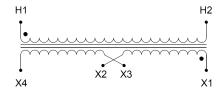

#### SCHEMATIC/DIAGRAM AND DIMENSION PICTURES

Single Phase Control Transformer with a capacity of 1500VA, transforming 208 Volts to 120/240 Volts

**OFFICIAL QUOTE** 

#### **PRODUCT SPECIFICATIONS**

| Weight                     | 40 lbs                                                                                  |
|----------------------------|-----------------------------------------------------------------------------------------|
| Phases                     | 1                                                                                       |
| Connection                 | <u>1Ph-CT-SD-SD</u>                                                                     |
| Primary Voltage            | <u>208</u>                                                                              |
| Primary Max Current        | <u>7.21A</u>                                                                            |
| Primary Markings           | <u>H1-H2</u>                                                                            |
| Primary Terminals          | Leads                                                                                   |
| Secondary Voltage          | <u>120/240</u>                                                                          |
| Secondary Max Current      | <u>12.5A</u>                                                                            |
| Secondary Markings         | <u>X1-X2-X3-X4</u>                                                                      |
| Secondary Terminals        | Leads                                                                                   |
| Primary Taps               | <u>N/A</u>                                                                              |
| Conductor Material         | <u>Copper</u>                                                                           |
| Temperatue Rise            | <u>115°C</u>                                                                            |
| Insuation Class            | <u>180°C (Class F)</u>                                                                  |
| BIL (Insulation) Level     | <u>10kV</u>                                                                             |
| Efficiency (@35% Load) %   | <u>N/A</u>                                                                              |
| Impedance Range            | <u>5.0 - 7.0%</u>                                                                       |
| Sound (db)                 | <u>40</u>                                                                               |
| Enclosure Type             | Type-1 Indoor                                                                           |
| Enclosure Size             | See Enclosure Chart                                                                     |
| Finish/Colour              | <u>Semigloss – Black</u>                                                                |
| Standards & Certifications | CSA Certified File No. LR34493, UL Listed File No. E110286, ISO 9001:2015<br>Registered |