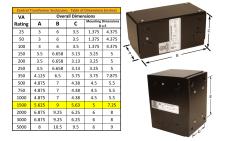

#### SCHEMATIC/DIAGRAM AND DIMENSION PICTURES

Single Phase Control Transformer with a capacity of 1500VA, transforming 208 Volts to 120/240 Volts

**OFFICIAL QUOTE** 

#### **PRODUCT SPECIFICATIONS**

| Weight                     | 40 lbs                                                                                  |
|----------------------------|-----------------------------------------------------------------------------------------|
| Phases                     | 1                                                                                       |
| Connection                 | <u>1Ph-CT-SD-SD</u>                                                                     |
| Primary Voltage            | <u>208</u>                                                                              |
| Primary Max Current        | <u>7.21A</u>                                                                            |
| Primary Markings           | <u>H1-H2</u>                                                                            |
| Primary Terminals          | Leads                                                                                   |
| Secondary Voltage          | <u>120/240</u>                                                                          |
| Secondary Max Current      | <u>12.5A</u>                                                                            |
| Secondary Markings         | <u>X1-X2-X3-X4</u>                                                                      |
| Secondary Terminals        | Leads                                                                                   |
| Primary Taps               | <u>N/A</u>                                                                              |
| Conductor Material         | <u>Copper</u>                                                                           |
| Temperatue Rise            | <u>115°C</u>                                                                            |
| Insuation Class            | <u>180°C (Class F)</u>                                                                  |
| BIL (Insulation) Level     | <u>10kV</u>                                                                             |
| Efficiency (@35% Load) %   | <u>N/A</u>                                                                              |
| Impedance Range            | <u>5.0 - 7.0%</u>                                                                       |
| Sound (db)                 | <u>40</u>                                                                               |
| Enclosure Type             | Type-1 Indoor                                                                           |
| Enclosure Size             | See Enclosure Chart                                                                     |
| Finish/Colour              | <u>Semigloss – Black</u>                                                                |
| Standards & Certifications | CSA Certified File No. LR34493, UL Listed File No. E110286, ISO 9001:2015<br>Registered |