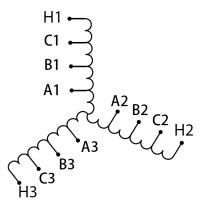

#### SCHEMATIC/DIAGRAM AND DIMENSION PICTURES

Three Phase Motor Starter with a capacity of 40HP, suitable for 600 Volt Systems

**OFFICIAL QUOTE** 

#### **PRODUCT SPECIFICATIONS**

| Weight                     | 80 lbs                                                                                                |
|----------------------------|-------------------------------------------------------------------------------------------------------|
| Phases                     | 3                                                                                                     |
| Connection                 | <u>3PhA-ST-0-2</u>                                                                                    |
| Primary Voltage            | <u>600</u>                                                                                            |
| Primary Max Current        | <u>N/A</u>                                                                                            |
| Primary Markings           | <u>H1-H2-H3</u>                                                                                       |
| Primary Terminals          | Large Scews                                                                                           |
| Secondary Voltage          | <u>65/80/100%</u>                                                                                     |
| Secondary Max Current      | <u>N/A</u>                                                                                            |
| Secondary Markings         | <u>A-B-C</u>                                                                                          |
| Secondary Terminals        | Large Scews                                                                                           |
| Primary Taps               | <u>N/A</u>                                                                                            |
| Conductor Material         | <u>Copper</u>                                                                                         |
| Temperatue Rise            | <u>115°C</u>                                                                                          |
| Insuation Class            | <u>180°C (Class F)</u>                                                                                |
| BIL (Insulation) Level     | <u>10kV</u>                                                                                           |
| Efficiency (@35% Load) %   | <u>N/A</u>                                                                                            |
| Impedance Range            | <u>N/A</u>                                                                                            |
| Sound (db)                 | <u>N/A</u>                                                                                            |
| Enclosure Type             | Core & Coil                                                                                           |
| Enclosure Size             | N/A (Core & Coil)                                                                                     |
| Finish/Colour              | N/A                                                                                                   |
| Standards & Certifications | <u>CSA Certified File No. LR34493, UL Listed File No. E108255, ISO 9001:2015</u><br><u>Registered</u> |