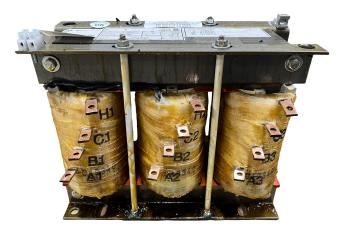

#### SCHEMATIC/DIAGRAM AND DIMENSION PICTURES

Three Phase Motor Starter with a capacity of 40HP, suitable for 600 Volt Systems

**OFFICIAL QUOTE** 

#### **PRODUCT SPECIFICATIONS**

| Weight                     | 80 lbs                                                                                                |
|----------------------------|-------------------------------------------------------------------------------------------------------|
| Phases                     | 3                                                                                                     |
| Connection                 | <u>3PhA-ST-0-2</u>                                                                                    |
| Primary Voltage            | <u>600</u>                                                                                            |
| Primary Max Current        | <u>N/A</u>                                                                                            |
| Primary Markings           | <u>H1-H2-H3</u>                                                                                       |
| Primary Terminals          | Large Scews                                                                                           |
| Secondary Voltage          | <u>65/80/100%</u>                                                                                     |
| Secondary Max Current      | <u>N/A</u>                                                                                            |
| Secondary Markings         | <u>A-B-C</u>                                                                                          |
| Secondary Terminals        | Large Scews                                                                                           |
| Primary Taps               | <u>N/A</u>                                                                                            |
| Conductor Material         | <u>Copper</u>                                                                                         |
| Temperatue Rise            | <u>115°C</u>                                                                                          |
| Insuation Class            | <u>180°C (Class F)</u>                                                                                |
| BIL (Insulation) Level     | <u>10kV</u>                                                                                           |
| Efficiency (@35% Load) %   | <u>N/A</u>                                                                                            |
| Impedance Range            | <u>N/A</u>                                                                                            |
| Sound (db)                 | <u>N/A</u>                                                                                            |
| Enclosure Type             | Core & Coil                                                                                           |
| Enclosure Size             | N/A (Core & Coil)                                                                                     |
| Finish/Colour              | N/A                                                                                                   |
| Standards & Certifications | <u>CSA Certified File No. LR34493, UL Listed File No. E108255, ISO 9001:2015</u><br><u>Registered</u> |