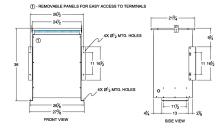

#### SCHEMATIC/DIAGRAM AND DIMENSION PICTURES

Three Phase Isolation Transformer with a capacity of 75kVA, transforming 600 Volts to 550Y/318 Volts

**OFFICIAL QUOTE** 