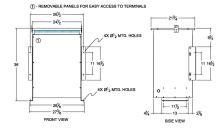

#### SCHEMATIC/DIAGRAM AND DIMENSION PICTURES

Three Phase Isolation Transformer with a capacity of 75kVA, transforming 600 Volts to 550Y/318 Volts

**OFFICIAL QUOTE** 