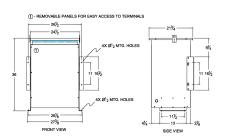

#### **SCHEMATIC/DIAGRAM AND DIMENSION PICTURES**

Three Phase Isolation Transformer with a capacity of 75kVA, transforming 110 Volts to 460Y/266 Volts