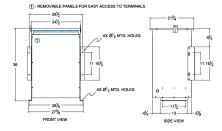

#### SCHEMATIC/DIAGRAM AND DIMENSION PICTURES

Three Phase Isolation Transformer with a capacity of 75kVA, transforming 110 Volts to 460Y/266 Volts

**OFFICIAL QUOTE** 