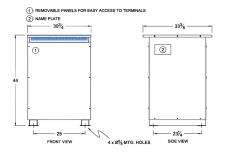

#### SCHEMATIC/DIAGRAM AND DIMENSION PICTURES

Three Phase Isolation Transformer with a capacity of 150kVA, transforming 110 Volts to 416Y/240 Volts

**OFFICIAL QUOTE** 